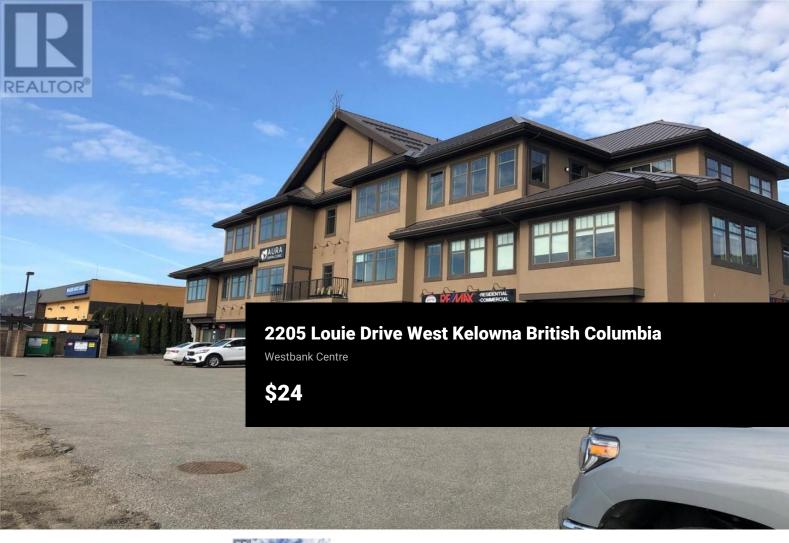

W ®

location. (id:6769)

Phone: (250) 870-6210 http://www.rainegroup.ca/

Position your business for success in this spacious and professional 3143 sqft commercial office space, ideally located just off the highway for excellent accessibility and exposure. This unit features four offices, making it well-suited

for a range of professional, administrative, or service-based businesses. Tenants will benefit from being in close proximity to major retailers such as Walmart, London Drugs, Staples, and Real Canadian Superstore. Additional nearby amenities include a Husky gas station, numerous restaurants, and

shopping options--offering convenience for staff and clients alike. This is a prime opportunity to establish your business in a high-traffic, amenity-rich

RE/MAX **RE/MAX Kelowna** 100-1553 Harvey Avenue Kelowna, BC, Canada