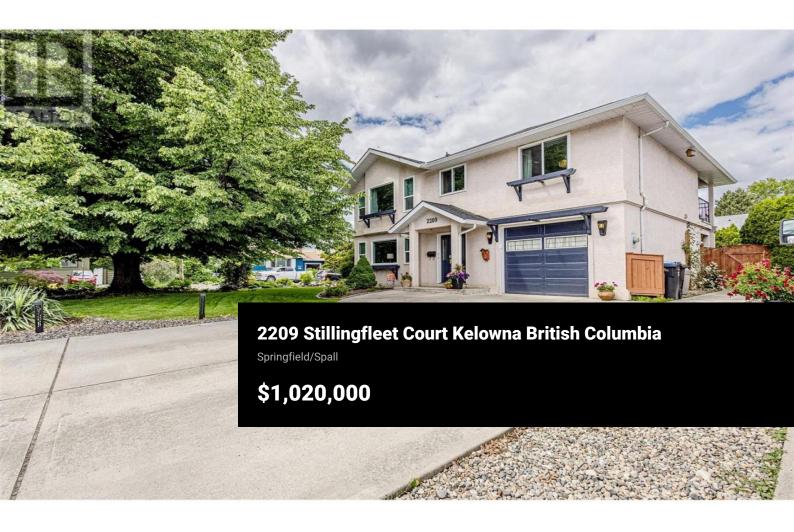

RE/MAX Kelowna 100-1553 Harvey Avenue Kelowna, BC, Canada Incredible Layout for Extended Family Living in a Prime Location! This charming 6-bed, 3-bath, 2,699 sq ft home is perfect for multi-generational families residing together, featuring a bright 2-bedroom garden-level in-law suite with private vestibule entry, open concept living and dining area, separate laundry and seamless backyard access. The upper level offers 4 bedrooms, 2 baths, and an open-flow kitchen, dining, and living area with an ambundance of natural light. Primary bedroom leads onto a semi-covered deck with convenient access to the landscaped, fenced yard. Newer updates include windows, a 2017 roof, and a 2023 hot water tank including an array of newer appliances on both lower and upper floors. Laminate flooring throughout and stainless steel appliances. Beautifully maintained, inviting home located on a quiet cul-de-sac and corner lot. Steps to Guisachan Village, KGH, schools, parks, and the Pandosy corridor. Mature landscaping, a stunning Linden tree and an attached garage with ample driveway parking completes this beautiful home and property. Versatile, charming, and exceptionally located! (id:6769)