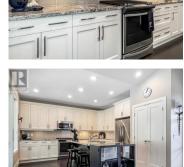

4000 Redstone Crescent 221 Peachland British Columbia Peachland

\$749,000

2 bed, 2 bath, Top Floor, End-unit Townhouse offering 1,228 sq/ft of spacious living and a Huge covered wraparound deck. Prime location at the end of the street, with stunning unobstructed green space views, including Pincushion Mountain. Serene and peaceful, it is surrounded by endless hiking and walking trails. It features an open floor plan with vaulted ceilings, expansive windows, high-end custom blinds, hardwood flooring, and extra-large decks with a gas BBQ outlet. The designer kitchen features a large island with bar, granite countertops, a pantry, s/s appliances, a gas stove, with tons of custom white maple shaker cabinetry. The large, vaulted ceiling Master bedroom has his and her closets and a spa-like 5 piece ensuite with a deep soaker tub. Additional features: high-efficiency Geothermal Heating/Cooling which is included in the low strata fee, smart home doorbell/thermostat, central vac, gas fireplace, garage, new dimmer switches on all indoor/outdoor lighting, new carpeting and freshly painted. This home is minutes away from everything the Okanagan has to offer - including a brand-new golf course that will be completed in 2026, which is just a stroll away. Pets are allowed with no size restrictions. (id:6769)