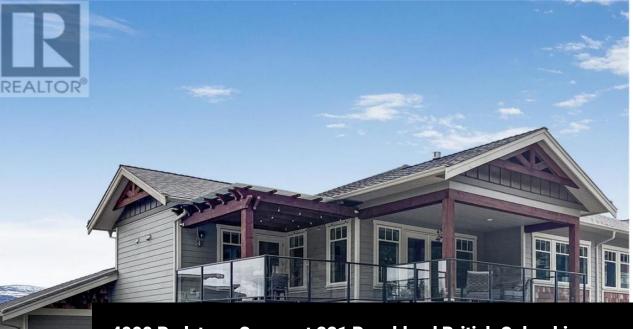

4000 Redstone Crescent 221 Peachland British Columbia Peachland

\$749,000

2 bed, 2 bath, Top Floor, End-unit Townhouse offering 1,228 sq/ft of spacious living and a Huge covered wraparound deck. Prime location at the end of the street, with stunning unobstructed green space views, including Pincushion Mountain. Serene and peaceful, it is surrounded by endless hiking and walking trails. It features an open floor plan with vaulted ceilings, expansive windows, high-end custom blinds, hardwood flooring, and extra-large decks with a gas BBQ outlet. The designer kitchen features a large island with bar, granite countertops, a pantry, s/s appliances, a gas stove, with tons of custom white maple shaker cabinetry. The large, vaulted ceiling Master bedroom has his and her closets and a spa-like 5 piece ensuite with a deep soaker tub. Additional features: high-efficiency Geothermal Heating/Cooling which is included in the low strata fee, smart home doorbell/thermostat, central vac, gas fireplace, garage, new dimmer switches on all indoor/outdoor lighting, new carpeting and freshly painted. This home is minutes away from everything the Okanagan has to offer - including a brand-new golf course that will be completed in 2026, which is just a stroll away. Pets are allowed with no size restrictions. (id:6769)