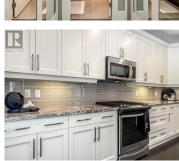

4000 Redstone Crescent 221 Peachland British Columbia Peachland

\$749,000

2 bed, 2 bath, Top Floor, End-unit Townhouse offering 1,228 sq/ft of spacious living and a Huge covered wraparound deck. Prime location at the end of the street, with stunning unobstructed green space views, including Pincushion Mountain. Serene and peaceful, it is surrounded by endless hiking and walking trails. It features an open floor plan with vaulted ceilings, expansive windows, high-end custom blinds, hardwood flooring, and extra-large decks with a gas BBQ outlet. The designer kitchen features a large island with bar, granite countertops, a pantry, s/s appliances, a gas stove, with tons of custom white maple shaker cabinetry. The large, vaulted ceiling Master bedroom has his and her closets and a spa-like 5 piece ensuite with a deep soaker tub. Additional features: high-efficiency Geothermal Heating/Cooling which is included in the low strata fee, smart home doorbell/thermostat, central vac, gas fireplace, garage, new dimmer switches on all indoor/outdoor lighting, new carpeting and freshly painted. This home is minutes away from everything the Okanagan has to offer - including a brand-new golf course that will be completed in 2026, which is just a stroll away. Pets are allowed with no size restrictions. (id:6769)