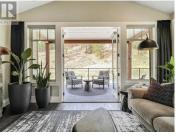

4000 Redstone Crescent 221 Peachland British Columbia Peachland

\$749,000

2 bed, 2 bath, Top Floor, End-unit Townhouse offering 1,228 sq/ft of spacious living and a Huge covered wraparound deck. Prime location at the end of the street, with stunning unobstructed green space views, including Pincushion Mountain. Serene and peaceful, it is surrounded by endless hiking and walking trails. It features an open floor plan with vaulted ceilings, expansive windows, high-end custom blinds, hardwood flooring, and extra-large decks with a gas BBQ outlet. The designer kitchen features a large island with bar, granite countertops, a pantry, s/s appliances, a gas stove, with tons of custom white maple shaker cabinetry. The large, vaulted ceiling Master bedroom has his and her closets and a spa-like 5 piece ensuite with a deep soaker tub. Additional features: high-efficiency Geothermal Heating/Cooling which is included in the low strata fee, smart home doorbell/thermostat, central vac, gas fireplace, garage, new dimmer switches on all indoor/outdoor lighting, new carpeting and freshly painted. This home is minutes away from everything the Okanagan has to offer - including a brand-new golf course that will be completed in 2026, which is just a stroll away. Pets are allowed with no size restrictions. (id:6769)