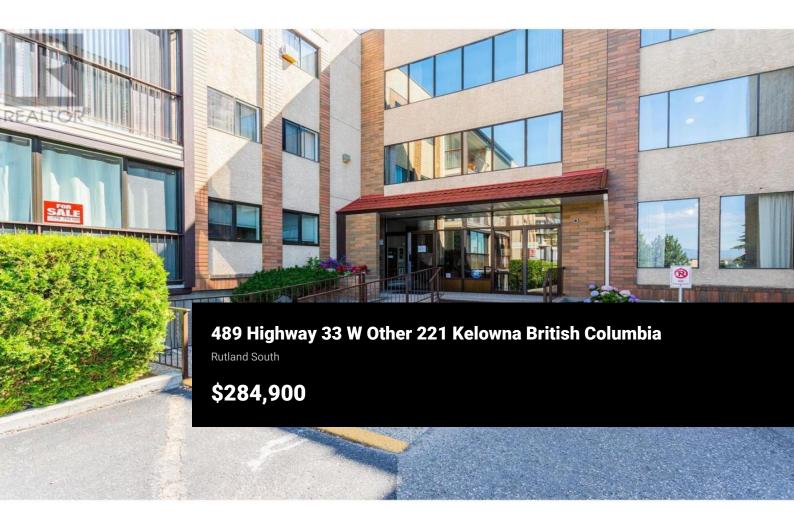

MOVE-IN READY! Nicely renovated 2bed/2bath 1180 sq. ft. condo in a very secure & walkable area of Rutland. Located on the quiet side of the building overlooking the communal patio, this east facing unit enjoys morning sun without the afternoon heat. NEW UPDATES: laminate floors, carpet in bedrooms, updated kitchen, updated bathrooms & light fixtures throughout! The enclosed balcony/sunroom has sliding glass windows to allow for airflow. The suite features secure underground parking, guest parking along with a generous storage locker. Willow Terrace Housing Society offers many amenities including guest suites, wood shop, fitness room, game/social room with a pool table/libraries, meeting/party room, community garden, plenty of shopping nearby within walking distance. 50+ age restriction/ no pets / no rentals. THIS ONE IS STILL AVAILABLE & EASY TO SHOW! (id:6769)