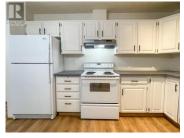

MOVE-IN READY! Nicely renovated 2bed/2bath 1180 sq. ft. condo in a very secure & walkable area of Rutland. Located on the quiet side of the building overlooking the communal patio, this east facing unit enjoys morning sun without the afternoon heat. NEW UPDATES: laminate floors, carpet in bedrooms, updated kitchen, updated bathrooms & light fixtures throughout! The enclosed balcony/sunroom has sliding glass windows to allow for airflow. The suite features secure underground parking, guest parking along with a generous storage locker. Willow Terrace Housing Society offers many amenities including guest suites, wood shop, fitness room, game/social room with a pool table/libraries, meeting/party room, community garden, plenty of shopping nearby within walking distance. 50+ age restriction/ no pets / no rentals. THIS ONE IS STILL AVAILABLE & EASY TO SHOW! (id:6769)