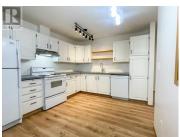

MOVE-IN READY! Nicely renovated 2bed/2bath 1180 sq. ft. condo in a very secure & walkable area of Rutland. Located on the quiet side of the building overlooking the communal patio, this east facing unit enjoys morning sun without the afternoon heat. NEW UPDATES: laminate floors, carpet in bedrooms, updated kitchen, updated bathrooms & light fixtures throughout! The enclosed balcony/sunroom has sliding glass windows to allow for airflow. The suite features secure underground parking, guest parking along with a generous storage locker. Willow Terrace Housing Society offers many amenities including guest suites, wood shop, fitness room, game/social room with a pool table/libraries, meeting/party room, community garden, plenty of shopping nearby within walking distance. 50+ age restriction/ no pets / no rentals. THIS ONE IS STILL AVAILABLE & EASY TO SHOW! (id:6769)