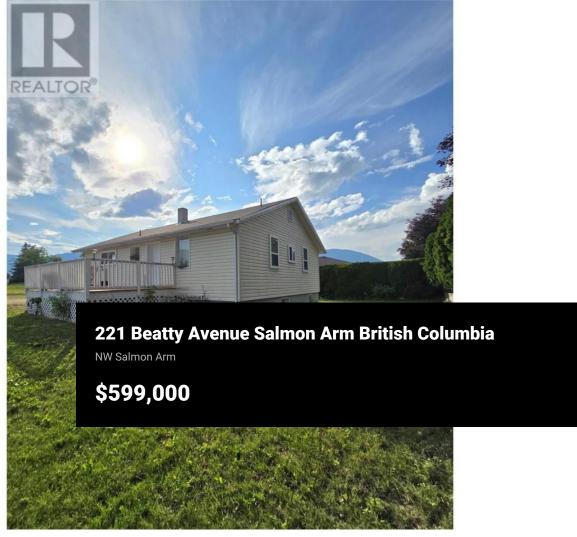

Prime Development Potential in the Heart of Salmon Arm! Nestled on nearly half an acre in vibrant downtown Salmon Arm, this rare property offers an exceptional blend of residential comfort and long-term opportunity. Zoned residential but designated Medium to High Density in the Official Community Plan, it's a fantastic investment for those looking to develop now or hold for future value. The charming two-bedroom, 2 bathroom home features an unfinished basement, providing room to expand or customize. With ample yard space, and easy access to all downtown amenities, it's equally ideal for families seeking a large lot close to waterfront, shopping, and parks. Whether you're envisioning a multi-family project or simply want a spacious in-town property with upside potential, this is a one-of-a-kind chance to own land with flexibility and future promise. Don't miss this downtown gem with room to grow -- literally and financially! (id:6769)