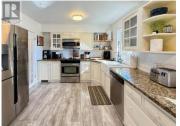

## \$1,199,000

2211 West Bench Drive, Penticton, BC Gated Horse Property with Barn & Farmhouse Charm Discover the perfect blend of rural tranquility and modern comfort at 2211 West Bench Drive, a gated horse property offering ample space, lots of storage in the outbuildings, and a country lifestyle. Located in a sought-after area near a riding ring, play park and elementary school, this updated farmhouse-style home is ideal for families seeking a rural space and outdoor living. This versatile property features a large barn with a loft area, providing endless possibilities for storage, hobbies, or equestrian use. The garage has been converted into a bedroom but can easily be reverted to its original purpose. The spacious yard includes fruit trees and room for growing vegetables, making it perfect for those wanting to embrace sustainable living. The back deck has an outlet for gas BBQ and its ready for a hot tub that you can access right off the deck. With a warm and inviting atmosphere, this home offers a rare opportunity to enjoy country living while being just minutes from Penticton's amenities. (id:6769)