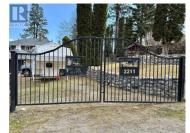

## \$1,199,000

2211 West Bench Drive, Penticton, BC Gated Horse Property with Barn & Farmhouse Charm Discover the perfect blend of rural tranquility and modern comfort at 2211 West Bench Drive, a gated horse property offering ample space, lots of storage in the outbuildings, and a country lifestyle. Located in a sought-after area near a riding ring, play park and elementary school, this updated farmhouse-style home is ideal for families seeking a rural space and outdoor living. This versatile property features a large barn with a loft area, providing endless possibilities for storage, hobbies, or equestrian use. The garage has been converted into a bedroom but can easily be reverted to its original purpose. The spacious yard includes fruit trees and room for growing vegetables, making it perfect for those wanting to embrace sustainable living. The back deck has an outlet for gas BBQ and its ready for a hot tub that you can access right off the deck. With a warm and inviting atmosphere, this home offers a rare opportunity to enjoy country living while being just minutes from Penticton's amenities. (id:6769)