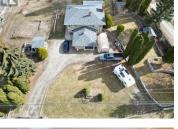

## \$1,199,000

2211 West Bench Drive, Penticton, BC Gated Horse Property with Barn & Farmhouse Charm Discover the perfect blend of rural tranquility and modern comfort at 2211 West Bench Drive, a gated horse property offering ample space, lots of storage in the outbuildings, and a country lifestyle. Located in a sought-after area near a riding ring, play park and elementary school, this updated farmhouse-style home is ideal for families seeking a rural space and outdoor living. This versatile property features a large barn with a loft area, providing endless possibilities for storage, hobbies, or equestrian use. The garage has been converted into a bedroom but can easily be reverted to its original purpose. The spacious yard includes fruit trees and room for growing vegetables, making it perfect for those wanting to embrace sustainable living. The back deck has an outlet for gas BBQ and its ready for a hot tub that you can access right off the deck. With a warm and inviting atmosphere, this home offers a rare opportunity to enjoy country living while being just minutes from Penticton's amenities. (id:6769)