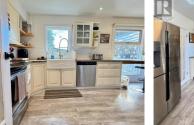

## \$1,199,000

2211 West Bench Drive, Penticton, BC Gated Horse Property with Barn & Farmhouse Charm Discover the perfect blend of rural tranquility and modern comfort at 2211 West Bench Drive, a gated horse property offering ample space, lots of storage in the outbuildings, and a country lifestyle. Located in a sought-after area near a riding ring, play park and elementary school, this updated farmhouse-style home is ideal for families seeking a rural space and outdoor living. This versatile property features a large barn with a loft area, providing endless possibilities for storage, hobbies, or equestrian use. The garage has been converted into a bedroom but can easily be reverted to its original purpose. The spacious yard includes fruit trees and room for growing vegetables, making it perfect for those wanting to embrace sustainable living. The back deck has an outlet for gas BBQ and its ready for a hot tub that you can access right off the deck. With a warm and inviting atmosphere, this home offers a rare opportunity to enjoy country living while being just minutes from Penticton's amenities. (id:6769)