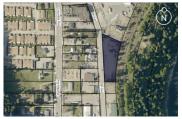

Available for sale is a 100% freehold interest in 2213 6th Avenue, located in Castlegar, BC. Featuring +1 acres of M1 (light industrial) zoned land, with +350 feet of frontage along 6th Avenue, the property offers an exceptional opportunity for industrial developers or businesses purchasing for their own use. Centrally located with prominent exposure and direct access from 6th Avenue, Castlegar's most coveted industrial node, the Property sits adjacent to many of Canada's most significant industrial brands and trucking outfits, including Air Liquide, WESCO, Old Dutch, Stutters Restorations, Applied Industrial Technologies, Clark Freightways, and Zion Trucking, among many others. The Crowsnest Highway (Hwy 3) interchange is provided within a 3-minute drive, providing efficient regional connectivity east to Calgary or west to Kelowna and Vancouver. Endless restaurant, service and entertainment amenities are further located just a one-minute drive from the property along Columbia Avenue. (id:6769)