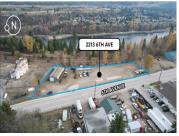

Available for sale is a 100% freehold interest in 2213 6th Avenue, located in Castlegar, BC. Featuring +1 acres of M1 (light industrial) zoned land, with +350 feet of frontage along 6th Avenue, the property offers an exceptional opportunity for industrial developers or businesses purchasing for their own use. Centrally located with prominent exposure and direct access from 6th Avenue, Castlegar's most coveted industrial node, the Property sits adjacent to many of Canada's most significant industrial brands and trucking outfits, including Air Liquide, WESCO, Old Dutch, Stutters Restorations, Applied Industrial Technologies, Clark Freightways, and Zion Trucking, among many others. The Crowsnest Highway (Hwy 3) interchange is provided within a 3-minute drive, providing efficient regional connectivity east to Calgary or west to Kelowna and Vancouver. Endless restaurant, service and entertainment amenities are further located just a one-minute drive from the property along Columbia Avenue. (id:6769)