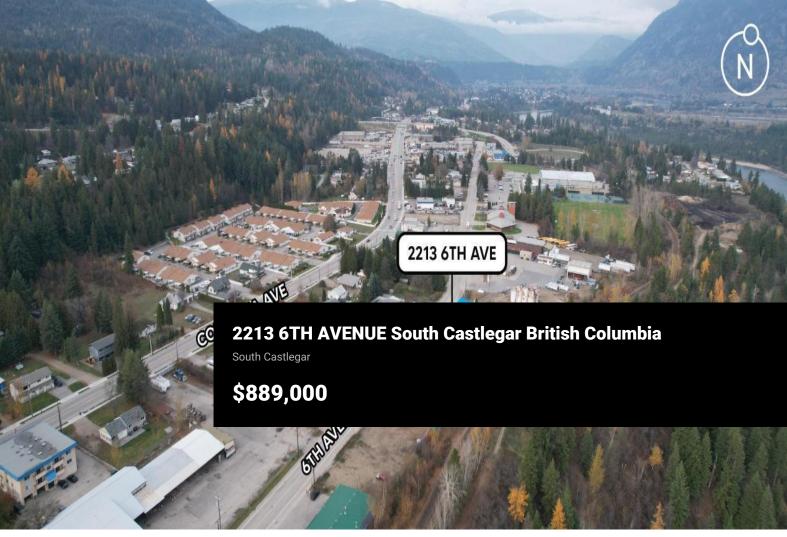

Available for sale is a 100% freehold interest in 2213 6th Avenue, located in Castlegar, BC. Featuring +1 acres of M1 (light industrial) zoned land, with +350 feet of frontage along 6th Avenue, the property offers an exceptional opportunity for industrial developers or businesses purchasing for their own use. Centrally located with prominent exposure and direct access from 6th Avenue, Castlegar's most coveted industrial node, the Property sits adjacent to many of Canada's most significant industrial brands and trucking outfits, including Air Liquide, WESCO, Old Dutch, Stutters Restorations, Applied Industrial Technologies, Clark Freightways, and Zion Trucking, among many others. The Crowsnest Highway (Hwy 3) interchange is provided within a 3-minute drive, providing efficient regional connectivity east to Calgary or west to Kelowna and Vancouver. Endless restaurant, service and entertainment amenities are further located just a one-minute drive from the property along Columbia Avenue. (id:6769)