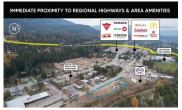

Available for sale is a 100% freehold interest in 2213 6th Avenue, located in Castlegar, BC. Featuring +1 acres of M1 (light industrial) zoned land, with +350 feet of frontage along 6th Avenue, the property offers an exceptional opportunity for industrial developers or businesses purchasing for their own use. Centrally located with prominent exposure and direct access from 6th Avenue, Castlegar's most coveted industrial node, the Property sits adjacent to many of Canada's most significant industrial brands and trucking outfits, including Air Liquide, WESCO, Old Dutch, Stutters Restorations, Applied Industrial Technologies, Clark Freightways, and Zion Trucking, among many others. The Crowsnest Highway (Hwy 3) interchange is provided within a 3-minute drive, providing efficient regional connectivity east to Calgary or west to Kelowna and Vancouver. Endless restaurant, service and entertainment amenities are further located just a one-minute drive from the property along Columbia Avenue. (id:6769)