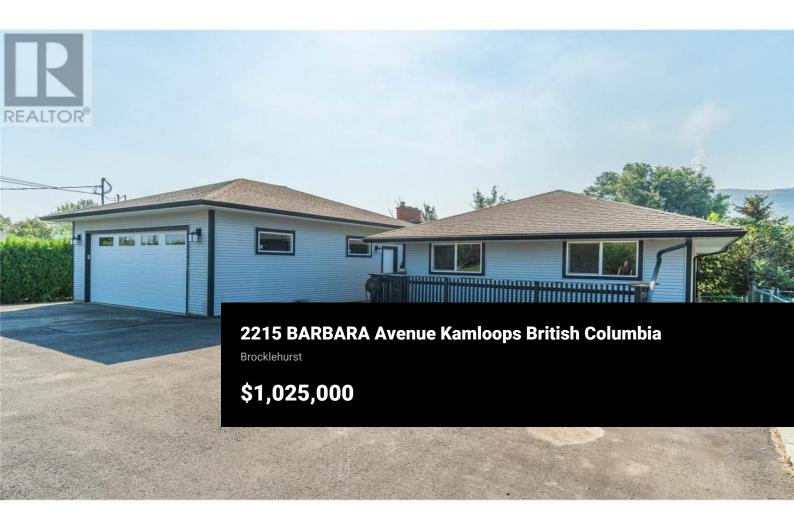

RE/MAX Kelowna 100-1553 Harvey Avenue Kelowna, BC, Canada

PRICED BELOW ASSESSED VALUE! Must be sold! Location! Location! Almost 1/2 acre lot, in a quiet cul de sac, backing on the river with paved side driveway for great yard access. Lots of front parking doubles as games court for family fun & exercise. Handy man will love the 22x28 double garage with 220 power & handy 2 pc bath. Enjoy the benefits of the bright, modern 4 bedroom in-law suite for very good investment income & very clean tenant wanting to stay. Main has 4 bedrooms -- 2 with ensuites & 4pc main bath, giving lots of room for your family plus huge family room for games or entertaining. Bedroom off the Master would be great home office. Living room enjoys a cozy fireplace. Kitchen comes with all appliances & central air included. Main opens to the huge back yard with view of the river. Sub-fenced for tenant use and dog kennels plus storage sheds with power. Bonus man cave with patio door access from the yard with TV, used for smokers that opens to additional large storage space behind. All appliances included up & down. Great side access to the yard. (id:6769)