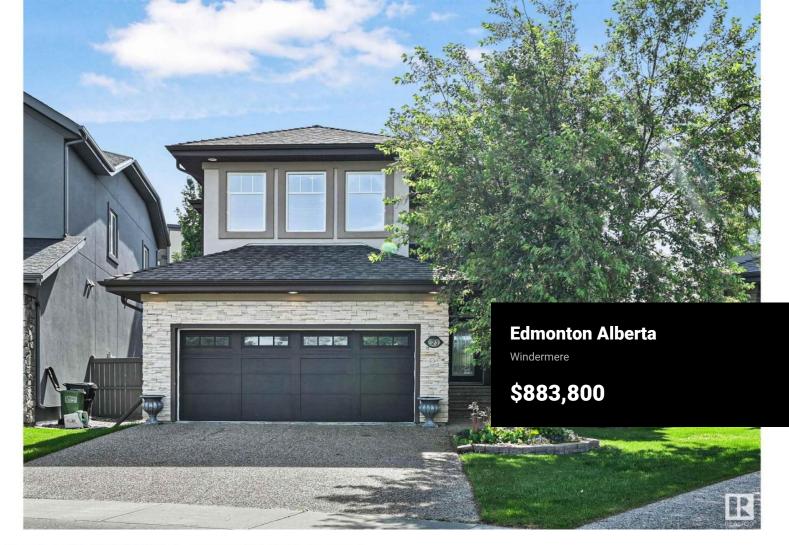

pool/rink/playground/basketball hoops. Open layout, perfect for entertaining. Main floor flex rm. Hardwood flrs 2017 & 12x20 tile. The kitchen is a Chef's dream, w/built-in oven, S/S appliances, walk-thru pantry, pot lights, 5 burner gas cooktop w/new retracting range vent & a huge island w/built-in wine cooler. Gorgeous glass tile work on backsplash & feature FP wall. 3 large bdms, upper level laundry & a bonus rm w/sound surround. Master ensuite is a spa retreat, 2nd FP, jacuzzi & oversized shower w/rain head & 10 mil glass. F/Fin bsmt/ INLAW suite is ideal for nanny, teens or multi generational families w/a separate entrance from 20x21.5 heated garage w/drain. 2 more bdms, kitchen/bar, laundry & fam rm w/3rd FP. 2 level deck/backyard oasis (id:6769)