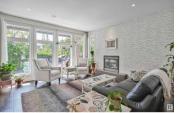

pool/rink/playground/basketball hoops. Open layout, perfect for entertaining. Main floor flex rm. Hardwood flrs 2017 & 12x20 tile. The kitchen is a Chef's dream, w/built-in oven, S/S appliances, walk-thru pantry, pot lights, 5 burner gas cooktop w/new retracting range vent & a huge island w/built-in wine cooler. Gorgeous glass tile work on backsplash & feature FP wall. 3 large bdms, upper level laundry & a bonus rm w/sound surround. Master ensuite is a spa retreat, 2nd FP, jacuzzi & oversized shower w/rain head & 10 mil glass. F/Fin bsmt/ INLAW suite is ideal for nanny, teens or multi generational families w/a separate entrance from 20x21.5 heated garage w/drain. 2 more bdms, kitchen/bar, laundry & fam rm w/3rd FP. 2 level deck/backyard oasis (id:6769)