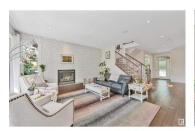

pool/rink/playground/basketball hoops. Open layout, perfect for entertaining. Main floor flex rm. Hardwood flrs 2017 & 12x20 tile. The kitchen is a Chef's dream, w/built-in oven, S/S appliances, walk-thru pantry, pot lights, 5 burner gas cooktop w/new retracting range vent & a huge island w/built-in wine cooler. Gorgeous glass tile work on backsplash & feature FP wall. 3 large bdms, upper level laundry & a bonus rm w/sound surround. Master ensuite is a spa retreat, 2nd FP, jacuzzi & oversized shower w/rain head & 10 mil glass. F/Fin bsmt/ INLAW suite is ideal for nanny, teens or multi generational families w/a separate entrance from 20x21.5 heated garage w/drain. 2 more bdms, kitchen/bar, laundry & fam rm w/3rd FP. 2 level deck/backyard oasis (id:6769)