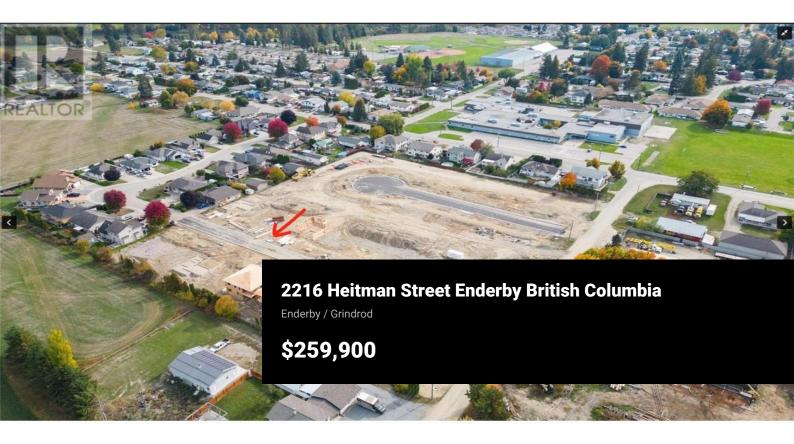

RE/MAX Kelowna 100-1553 Harvey Avenue Kelowna, BC, Canada Unique Opportunity to build a Vacation Home or an Investment Property in North Okanagan! This fully serviced lot is located in a Newer Subdivision in Enderby, BC. This Lot is zoned R-2 which is Residential zoning, Multi Housing options like Duplex etc. possible (Please check with the City of Enderby). This community is a destination for outdoor enthusiasts of Fishing, Hiking and Winter Recreation. Enderby is a 1 hour drive to Kelowna, only 20 minutes to Vernon, Salmon Arm and Mara Lake which is known for it's White sandy beaches and Provincial Parks. Call for Information and further details for your new home. Builder contacts are available upon request. (id:6769)