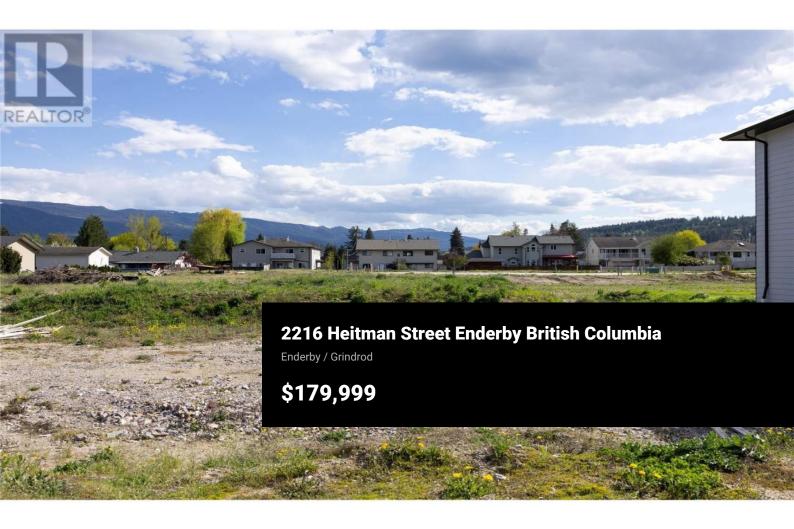

Ready to build your dream? Welcome to Viewmount Estates in Enderby, BC – a vibrant, newer subdivision surrounded by nature's playground! These fully serviced lots are ready to go, offering you the freedom to bring your own builder and create something truly special. Zoned R.2, each lot is perfect for a single-family home plus the option for a self-contained suite — ideal for rental income or extra space for extended family. Love the outdoors? You'll be right at home here! Step outside and find year-round adventure — world-class fishing, hiking trails, and winter sports are all just minutes away. Plus, you're only an hour from Kelowna and a quick 25-minute drive to Vernon, Salmon Arm, and the stunning beaches of Mara Lake. Whether you're building a dream home, a weekend getaway, or a smart investment property, this is your chance to grab a piece of the beautiful North Okanagan lifestyle — at an unbeatable price. Need a little inspiration? Sample renderings and access to trusted builders (starting at just \$225/sqft) are available to help bring your vision to life. (id:6769)