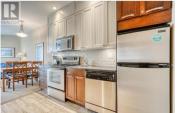

Lakeside luxury at Summerland Waterfront Resort. This Lakeview 1-bed, 1 bath 4 pce unit, is turnkey and ready to enjoy. This unit features granite counters throughout, stainless steel appliances, a cozy fireplace, and lakeview balcony. Fully furnished with hotel amenities that include an outdoor pool, hot tub, sauna, fitness centre, BBQ area, bistro, boat rentals, spa and access to lower town walking paths along Okanagan Lake. No charge Laundry facilities on site. Professionally managed and offers stress-free ownership with revenue potential through a rental pool, allowing for 180 days of personal use per year (peak and off peak allocation, 60 days during peak & 120 days in the off peak). By appointment only. Measurements taken from IGuide - buyer to verify if important. Located in the heart of Wine Country, 1 hour to Apex Mountain resort, 30 min to Penticton airport. Located on the property Shaughnessys Cove where you can relax/walk & enjoy dinner out. Call today to view. (id:6769)