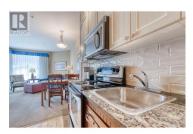

Lakeside luxury at Summerland Waterfront Resort. This Lakeview 1-bed, 1 bath 4 pce unit, is turnkey and ready to enjoy. This unit features granite counters throughout, stainless steel appliances, a cozy fireplace, and lakeview balcony. Fully furnished with hotel amenities that include an outdoor pool, hot tub, sauna, fitness centre, BBQ area, bistro, boat rentals, spa and access to lower town walking paths along Okanagan Lake. No charge Laundry facilities on site. Professionally managed and offers stress-free ownership with revenue potential through a rental pool, allowing for 180 days of personal use per year (peak and off peak allocation, 60 days during peak & 120 days in the off peak). By appointment only. Measurements taken from IGuide - buyer to verify if important. Located in the heart of Wine Country, 1 hour to Apex Mountain resort, 30 min to Penticton airport. Located on the property Shaughnessys Cove where you can relax/walk & enjoy dinner out. Call today to view. (id:6769)