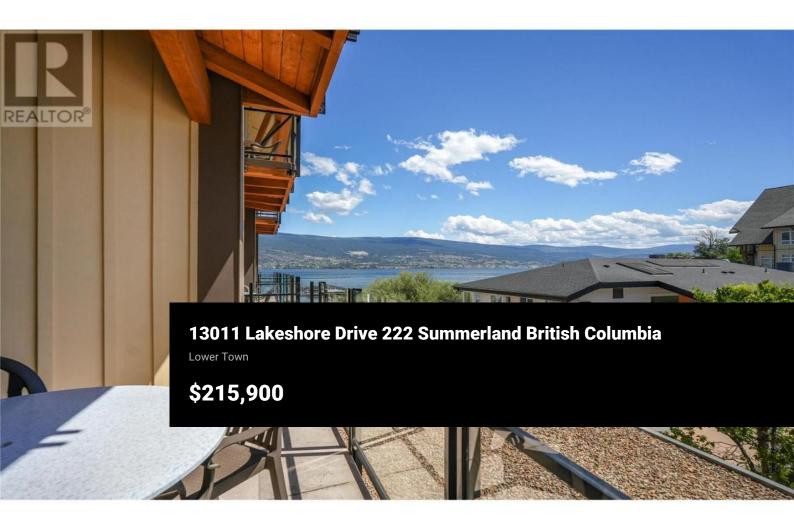

Lakeside luxury at Summerland Waterfront Resort. This Lakeview 1-bed, 1 bath 4 pce unit, is turnkey and ready to enjoy. This unit features granite counters throughout, stainless steel appliances, a cozy fireplace, and lakeview balcony. Fully furnished with hotel amenities that include an outdoor pool, hot tub, sauna, fitness centre, BBQ area, bistro, boat rentals, spa and access to lower town walking paths along Okanagan Lake. No charge Laundry facilities on site. Professionally managed and offers stress-free ownership with revenue potential through a rental pool, allowing for 180 days of personal use per year (peak and off peak allocation, 60 days during peak & 120 days in the off peak). By appointment only. Measurements taken from IGuide - buyer to verify if important. Located in the heart of Wine Country, 1 hour to Apex Mountain resort, 30 min to Penticton airport. Located on the property Shaughnessys Cove where you can relax/walk & enjoy dinner out. Call today to view. (id:6769)