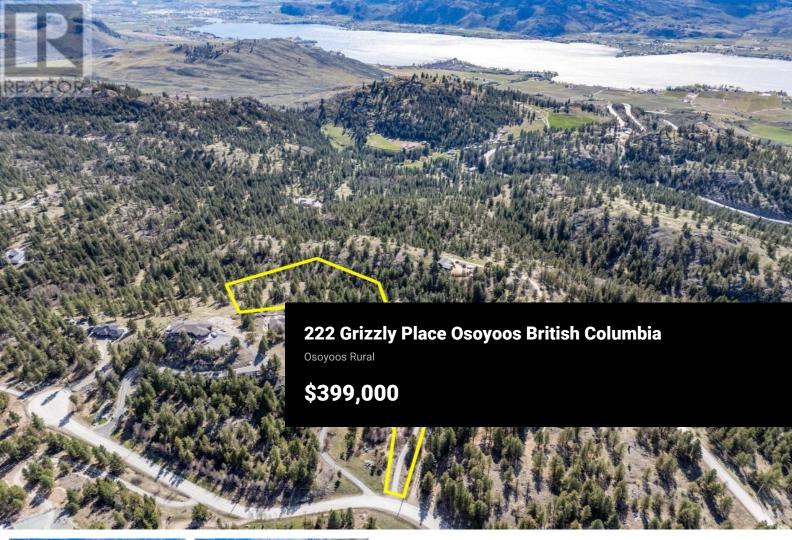

STUNNING SETTING - Perched on your very own precipice, you will enjoy the privacy and the view of Okanagan Valley toward Washington State with an amazing SW exposure. This 4.41AC site provides an excellent bright location, drilled well with 20 GPM. This exceeds the need of a single-family dwelling. Building site ready to go with septic and power. Just bring your house plans, and you are ready to go. Alternatively a very nice family camp site and holding property. Elegant long curving paved driveway graces this site, which adds to the privacy and mystique. This is an iconic location that announces style and exclusivity. It is a very memorable location, something to be cherished, something sacred. You don't find locations like this every day. Located 100 meters from the fire hall, within 1 minute drive to Highway 3 and a total of 17 minutes to the downtown area of Osoyoos. Its worth a look, you will not be disappointed.. (id:6769)