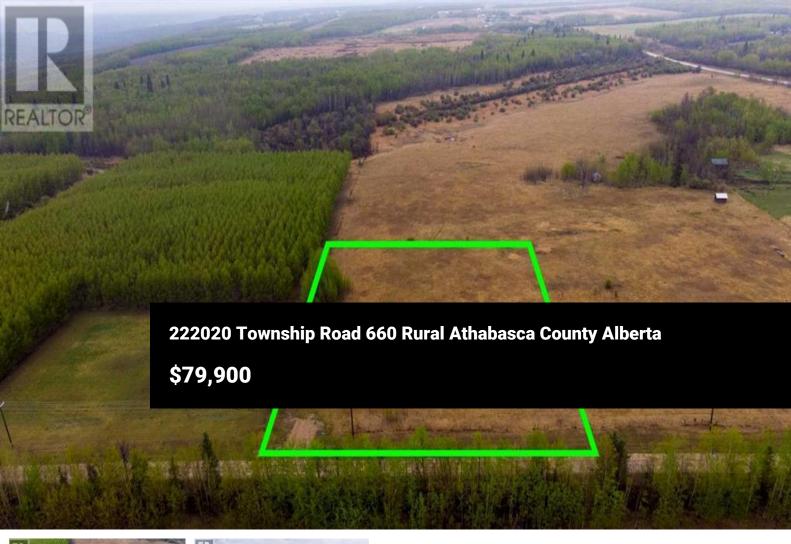

RE/MAX Kelowna 100-1553 Harvey Avenue Kelowna, BC, Canada Discover the possibilities with this 2.23-acre parcel located only minutes from town. Perfectly positioned outside of a subdivision, this land offers a rare opportunity to create your dream residence or weekend getaway without any building restrictions. Whether you envision a custom-built home, setting up a mobile, designing a trendy tiny house, or simply parking an RV, this property provides the ultimate canvas for your aspirations. Plant some trees and embrace the opportunity to tailor this space exactly as you wish (id:6769)