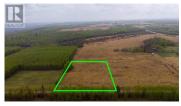

RE/MAX Kelowna 100-1553 Harvey Avenue Kelowna, BC, Canada Discover the possibilities with this 2.23-acre parcel located only minutes from town. Perfectly positioned outside of a subdivision, this land offers a rare opportunity to create your dream residence or weekend getaway without any building restrictions. Whether you envision a custom-built home, setting up a mobile, designing a trendy tiny house, or simply parking an RV, this property provides the ultimate canvas for your aspirations. Plant some trees and embrace the opportunity to tailor this space exactly as you wish (id:6769)