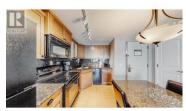

1/4 share ownership suite located at the award winning Spirit Ridge Vineyard Resort & Spa part of the Unbound Collection by Hyatt. This desireable newly renovated 833 square foot suite has 2 bedrooms, one with a King Bed and one with a Queen, 2 bathrooms, comes fully equipped and has in suite laundry. This 2nd floor suite is located in the Sagebrush building with partial lake views. Let Hyatt generate extra income for you when you are not utilizing your suite. Private beach, 2 pools, cultural center, golf course, Nk'mip Winery just to name a few things near and on the site to do. All measurements are approximate and should be verified. Many owner privileges & travel exchange opportunities. Property is not freehold strata, it is a pre-paid crown lease on native land with a Homeowners Association. HOA fees apply. (id:6769)