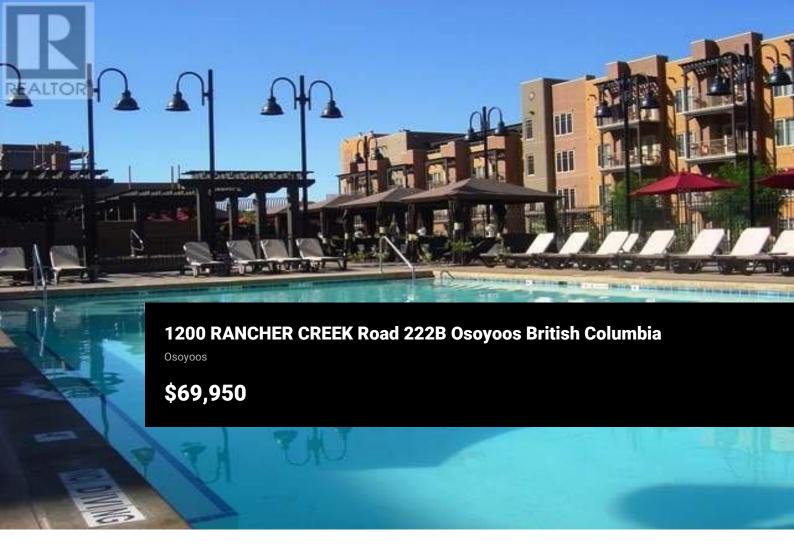

1/4 share ownership suite located at the award winning Spirit Ridge Vineyard Resort & Spa part of the Unbound Collection by Hyatt. This desireable newly renovated 833 square foot suite has 2 bedrooms, one with a King Bed and one with a Queen, 2 bathrooms, comes fully equipped and has in suite laundry. This 2nd floor suite is located in the Sagebrush building with partial lake views. Let Hyatt generate extra income for you when you are not utilizing your suite. Private beach, 2 pools, cultural center, golf course, Nk'mip Winery just to name a few things near and on the site to do. All measurements are approximate and should be verified. Many owner privileges & travel exchange opportunities. Property is not freehold strata, it is a pre-paid crown lease on native land with a Homeowners Association. HOA fees apply. (id:6769)