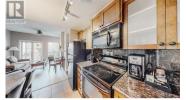

1/4 share ownership suite located at the award winning Spirit Ridge Vineyard Resort & Spa part of the Unbound Collection by Hyatt. This desireable newly renovated 833 square foot suite has 2 bedrooms, one with a King Bed and one with a Queen, 2 bathrooms, comes fully equipped and has in suite laundry. This 2nd floor suite is located in the Sagebrush building with partial lake views. Let Hyatt generate extra income for you when you are not utilizing your suite. Private beach, 2 pools, cultural center, golf course, Nk'mip Winery just to name a few things near and on the site to do. All measurements are approximate and should be verified. Many owner privileges & travel exchange opportunities. Property is not freehold strata, it is a pre-paid crown lease on native land with a Homeowners Association. HOA fees apply. (id:6769)