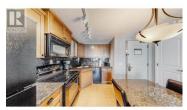

1/4 share ownership suite located at the award winning Spirit Ridge Vineyard Resort & Spa part of the Unbound Collection by Hyatt. This desireable newly renovated 833 square foot suite has 2 bedrooms, one with a King Bed and one with a Queen, 2 bathrooms, comes fully equipped and has in suite laundry. This 2nd floor suite is located in the Sagebrush building with partial lake views. Let Hyatt generate extra income for you when you are not utilizing your suite. Private beach, 2 pools, cultural center, golf course, Nk'mip Winery just to name a few things near and on the site to do. All measurements are approximate and should be verified. Many owner privileges & travel exchange opportunities. Property is not freehold strata, it is a pre-paid crown lease on native land with a Homeowners Association. HOA fees apply. (id:6769)