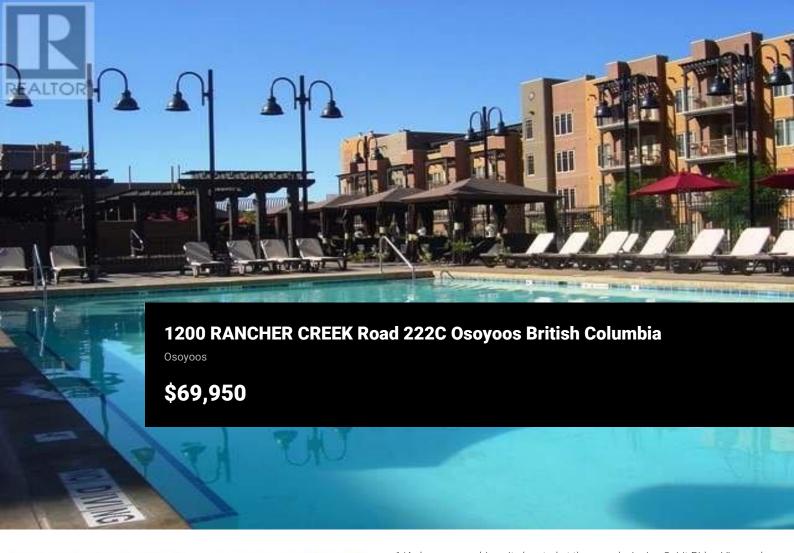

1/4 share ownership suite located at the award winning Spirit Ridge Vineyard Resort & Spa part of the Unbound Collection by Hyatt. This desireable newly renovated 833 square foot suite has 2 bedrooms, one with a King Bed and one with a Queen, 2 bathrooms, comes fully equipped and has in suite laundry. This 2nd floor suite is located in the Sagebrush building with partial lake views. Let Hyatt generate extra income for you when you are not utilizing your suite. Private beach, 2 pools, cultural center, golf course, Nk'mip Winery just to name a few things near and on the site to do. All measurements are approximate and should be verified. Many owner privileges & travel exchange opportunities. Property is not freehold strata, it is a pre-paid crown lease on native land with a Homeowners Association. HOA fees apply. (id:6769)