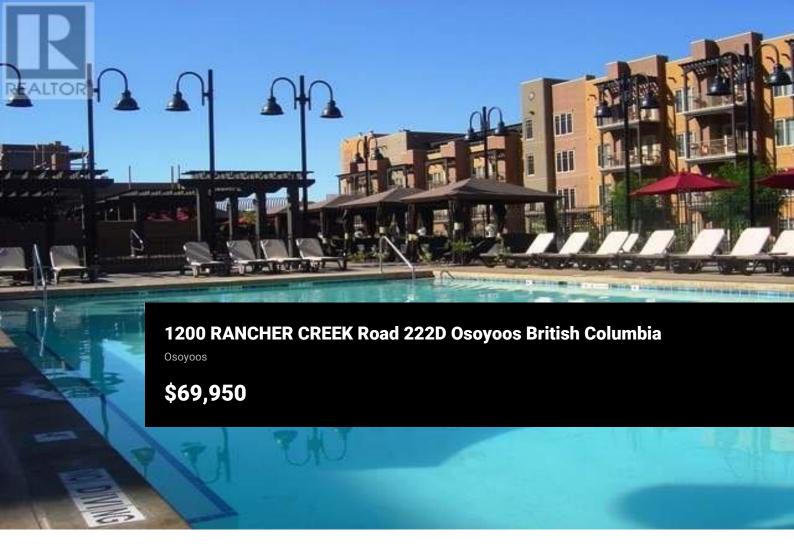

1/4 share ownership suite located at the award winning Spirit Ridge Vineyard Resort & Spa part of the Unbound Collection by Hyatt. This desireable newly renovated 833 square foot suite has 2 bedrooms, one with a King Bed and one with a Queen, 2 bathrooms, comes fully equipped and has in suite laundry. This 2nd floor suite is located in the Sagebrush building with partial lake views. Let Hyatt generate extra income for you when you are not utilizing your suite. Private beach, 2 pools, cultural center, golf course, Nk'mip Winery just to name a few things near and on the site to do. All measurements are approximate and should be verified. Many owner privileges & travel exchange opportunities. Property is not freehold strata, it is a pre-paid crown lease on native land with a Homeowners Association. HOA fees apply. (id:6769)