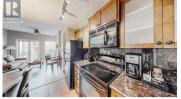

1/4 share ownership suite located at the award winning Spirit Ridge Vineyard Resort & Spa part of the Unbound Collection by Hyatt. This desireable newly renovated 833 square foot suite has 2 bedrooms, one with a King Bed and one with a Queen, 2 bathrooms, comes fully equipped and has in suite laundry. This 2nd floor suite is located in the Sagebrush building with partial lake views. Let Hyatt generate extra income for you when you are not utilizing your suite. Private beach, 2 pools, cultural center, golf course, Nk'mip Winery just to name a few things near and on the site to do. All measurements are approximate and should be verified. Many owner privileges & travel exchange opportunities. Property is not freehold strata, it is a pre-paid crown lease on native land with a Homeowners Association. HOA fees apply. (id:6769)