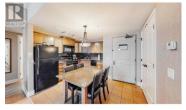

1/4 share ownership suite located at the award winning Spirit Ridge Vineyard Resort & Spa part of the Unbound Collection by Hyatt. This desireable newly renovated 833 square foot suite has 2 bedrooms, one with a King Bed and one with a Queen, 2 bathrooms, comes fully equipped and has in suite laundry. This 2nd floor suite is located in the Sagebrush building with partial lake views. Let Hyatt generate extra income for you when you are not utilizing your suite. Private beach, 2 pools, cultural center, golf course, Nk'mip Winery just to name a few things near and on the site to do. All measurements are approximate and should be verified. Many owner privileges & travel exchange opportunities. Property is not freehold strata, it is a pre-paid crown lease on native land with a Homeowners Association. HOA fees apply. (id:6769)