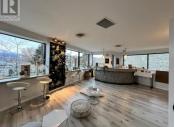

Iconic location overlooking Downtown Kelowna's Marina, Sails Monument and Stewart Park. Current configuration includes wide open large reception with large windows throughout, walk up access from Bernard Avenue, one large open work space area and two large men's and women's bathrooms with stalls and showers. Large windows throughout and skylights provide lots of nature light. Excellent marquee signage opportunity facing downtown Kelowna's prime retail and tourist corridor. Ideal suitable tenant would be a professional office use. (id:6769)