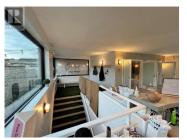

Iconic location overlooking Downtown Kelowna's Marina, Sails Monument and Stewart Park. Current configuration includes wide open large reception with large windows throughout, walk up access from Bernard Avenue, one large open work space area and two large men's and women's bathrooms with stalls and showers. Large windows throughout and skylights provide lots of nature light. Excellent marquee signage opportunity facing downtown Kelowna's prime retail and tourist corridor. Ideal suitable tenant would be a professional office use. (id:6769)