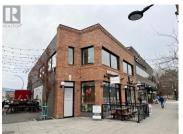

Iconic location overlooking Downtown Kelowna's Marina, Sails Monument and Stewart Park. Current configuration includes wide open large reception with large windows throughout, walk up access from Bernard Avenue, one large open work space area and two large men's and women's bathrooms with stalls and showers. Large windows throughout and skylights provide lots of nature light. Excellent marquee signage opportunity facing downtown Kelowna's prime retail and tourist corridor. Ideal suitable tenant would be a professional office use. (id:6769)