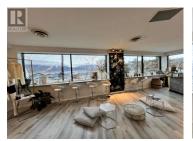

Iconic location overlooking Downtown Kelowna's Marina, Sails Monument and Stewart Park. Current configuration includes wide open large reception with large windows throughout, walk up access from Bernard Avenue, one large open work space area and two large men's and women's bathrooms with stalls and showers. Large windows throughout and skylights provide lots of nature light. Excellent marquee signage opportunity facing downtown Kelowna's prime retail and tourist corridor. Ideal suitable tenant would be a professional office use. (id:6769)