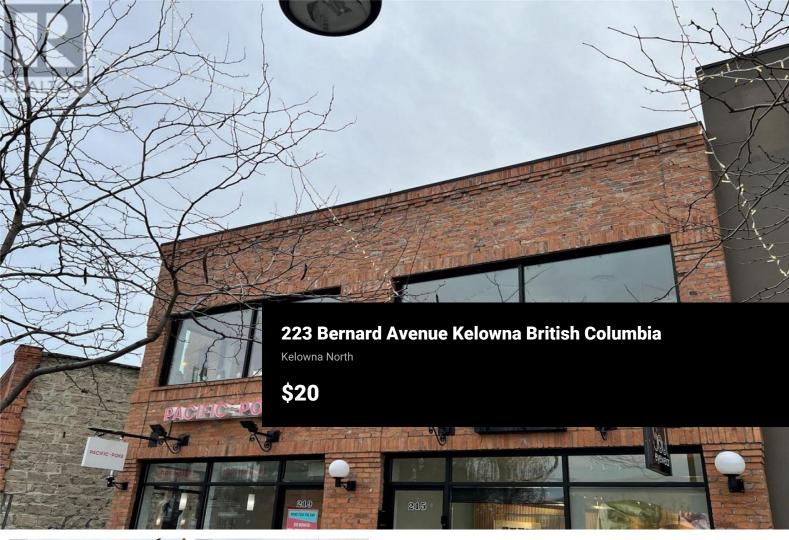

Iconic location overlooking Downtown Kelowna's Marina, Sails Monument and Stewart Park. Current configuration includes wide open large reception with large windows throughout, walk up access from Bernard Avenue, one large open work space area and two large men's and women's bathrooms with stalls and showers. Large windows throughout and skylights provide lots of nature light. Excellent marquee signage opportunity facing downtown Kelowna's prime retail and tourist corridor. Ideal suitable tenant would be a professional office use. (id:6769)