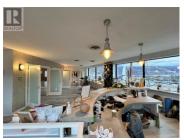

Iconic location overlooking Downtown Kelowna's Marina, Sails Monument and Stewart Park. Current configuration includes wide open large reception with large windows throughout, walk up access from Bernard Avenue, one large open work space area and two large men's and women's bathrooms with stalls and showers. Large windows throughout and skylights provide lots of nature light. Excellent marquee signage opportunity facing downtown Kelowna's prime retail and tourist corridor. Ideal suitable tenant would be a professional office use. (id:6769)