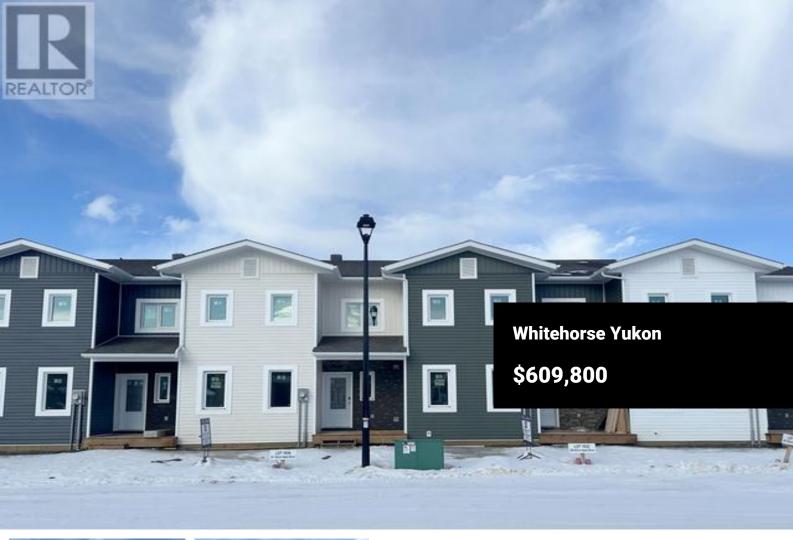

A beautiful townhome built by Whitewater Homes which holds a 'Super Green' status. Sunshine continuously with beautiful mountain views on Witch Hazel Drive. Approximately 1,810 sqft townhome w 3 bed, 2.5 bath, living room, family room, dining area, kitchen and attached 260 sqft heated garage. Gorgeous hardwood flooring & quality finishings throughout. Main level offers a generous layout with open-concept kitchen/living/dining room, half bathroom, large laundry room, gorgeous kitchen with large island, pantry & maple cabinetry. Upper level entertains the family room, 3 bedrooms, a full bathroom, and master has 4pc ensuite and large walk-in closet. HRV, quadpane argon windows, R40 walls & R80 roof, heated 590 sqft crawl space, concrete driveway, fenced backyard, custom blinds and LED lighting. \$1,000 City landscaping credit included. Close to the shopping, schools, parks, restaurants, walking trails & more. YouTube video tour and photos are of a "SIMILAR" build. (id:6769)