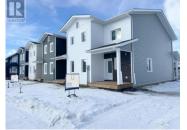

A beautiful townhome built by Whitewater Homes which holds a 'Super Green' status. Sunshine continuously with beautiful mountain views on Witch Hazel Drive. Approximately 1,810 sqft townhome w 3 bed, 2.5 bath, living room, family room, dining area, kitchen and attached 260 sqft heated garage. Gorgeous hardwood flooring & quality finishings throughout. Main level offers a generous layout with open-concept kitchen/living/dining room, half bathroom, large laundry room, gorgeous kitchen with large island, pantry & maple cabinetry. Upper level entertains the family room, 3 bedrooms, a full bathroom, and master has 4pc ensuite and large walk-in closet. HRV, quadpane argon windows, R40 walls & R80 roof, heated 590 sqft crawl space, concrete driveway, fenced backyard, custom blinds and LED lighting. \$1,000 City landscaping credit included. Close to the shopping, schools, parks, restaurants, walking trails & more. YouTube video tour and photos are of a "SIMILAR" build. (id:6769)