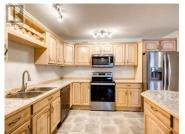

A beautiful townhome built by Whitewater Homes which holds a 'Super Green' status. Sunshine continuously with beautiful mountain views on Witch Hazel Drive. Approximately 1,810 sqft townhome w 3 bed, 2.5 bath, living room, family room, dining area, kitchen and attached 260 sqft heated garage. Gorgeous hardwood flooring & quality finishings throughout. Main level offers a generous layout with open-concept kitchen/living/dining room, half bathroom, large laundry room, gorgeous kitchen with large island, pantry & maple cabinetry. Upper level entertains the family room, 3 bedrooms, a full bathroom, and master has 4pc ensuite and large walk-in closet. HRV, quadpane argon windows, R40 walls & R80 roof, heated 590 sqft crawl space, concrete driveway, fenced backyard, custom blinds and LED lighting. \$1,000 City landscaping credit included. Close to the shopping, schools, parks, restaurants, walking trails & more. YouTube video tour and photos are of a "SIMILAR" build. (id:6769)