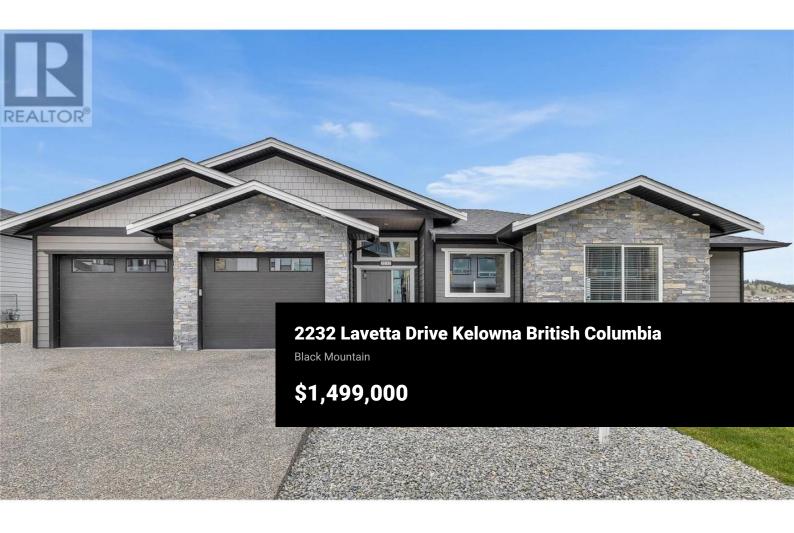

\*\*\* GST PAID \*\*\* Welcome to 2232 Lavetta Drive, a stunning new build nestled in the desirable community of Kirschner Mountain. Boasting 6 bedrooms and 4 bathrooms, this spacious home spans approximately 3,000 square feet, offering a luxurious and comfortable living experience. The breathtaking lake, city, valley, and mountain views that greet you from every angle are simply awe-inspiring. Imagine waking up to the serenity of nature's beauty and enjoying your morning coffee while soaking in the picturesque scenery. This incredible property also features a large 2-bedroom legal suite, perfect for generating additional income or accommodating extended family. With its own separate entrance, the suite offers privacy and convenience. Convenience is a key highlight of this home, as it is ideally located close to a variety of amenities, such as shopping, schools, and restaurants. Outdoor enthusiasts will appreciate the proximity to golf including the course at Black Mountain, or take a short drive up to the ski hill at Big White in the winter months. Parking will never be a concern here, as this property offers ample space to park, including room for an RV. Don't miss out on this incredible opportunity to own a brand-new home in the sought-after Kirschner Mountain community. Immerse yourself in nature's wonders, enjoy the comforts of a spacious layout, and take advantage of the con...