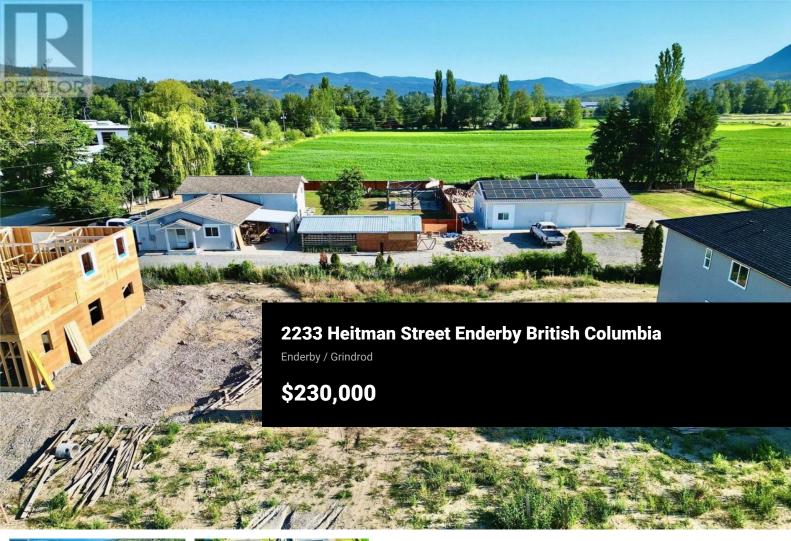

DEVELOPER ALERT! Don't miss out on this incredibly priced lot zoned for duplex development in one of Enderby's most desirable neighbourhoods. This rare opportunity to build in a community for a great price offers a balance of serene living and convenient access to amenities. Located just a short drive from nearby schools, groceries, and the river, this lot provides stunning valley and mountain views that will enhance the appeal of any future development and help this property become highly profitable. The area is perfect for families, offering a quiet neighbourhood and proximity to local parks and trails, ensuring plenty of outdoor activities. Essential utilities are easily accessible, making the development process smoother. This property will attract buyers quickly with its perfect blend of natural beauty and urban convenience. Act fast and secure your place in this coveted area! (id:6769)