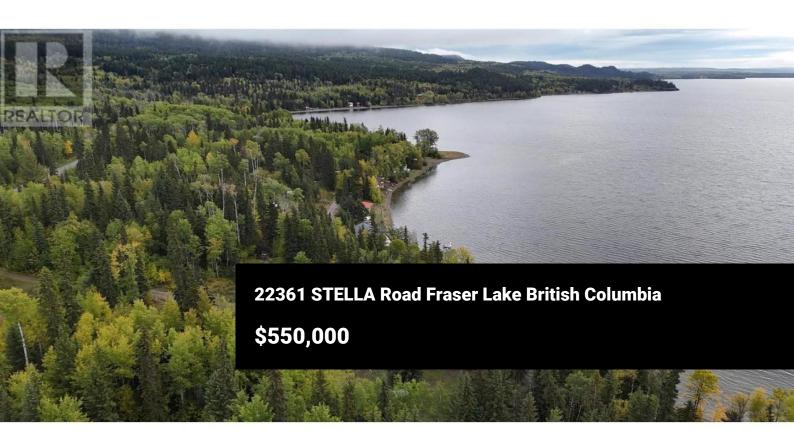

WA

RE/MAX Kelowna 100-1553 Harvey Avenue Kelowna, BC, Canada This stunning 2.28-acre lakefront property boasts 202 ft of shoreline with a boat launch & water rights (Lic.# 103646). The house offers 2000+ sq ft, including 2 bdrms, 2 bathrooms, an open-concept kitchen/dining/living room, and a covered cement deck. The basement offers a bdrm, bathroom, family room with patio doors, laundry, and storage. Recent upgrades include new windows, aluminum roof, hot water tank, kitchen taps, and flooring throughout. Water quality is exceptional, with two springs tested for potability - one producing up to 30,000 gal/day. The property includes a large shop, small shop, and woodshed. Ideal for residential or business use, the zoning supports up to 500 sq ft of home business activity. Situated 40 mins from Vanderhoof and 1 hr 40 mins from Prince George. (id:6769)