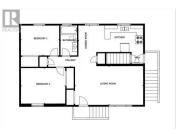

## 2238 UPLAND Street Prince George British Columbia \$335,000

INVESTORS and FIRST TIME HOMEBUYERS SUITE POTENTIAL! This centrally located 4 Bedroom 2 Bathroom home has an Outside Basement Entry with good suite potential. RT2 Zoning allows 2 units. Updates include HWT (2023), Vinyl Windows throughout, Roof (~2006), Furnace (~2005) and Attic Insulation. Partially Fenced back yard. All measurements are approximate, buyer to verify if important. Lot size from BC Assessment Authority. Great for starting out or investment! (id:6769)