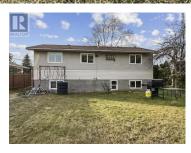

## 2238 UPLAND Street Prince George British Columbia \$335,000

INVESTORS and FIRST TIME HOMEBUYERS SUITE POTENTIAL! This centrally located 4 Bedroom 2 Bathroom home has an Outside Basement Entry with good suite potential. RT2 Zoning allows 2 units. Updates include HWT (2023), Vinyl Windows throughout, Roof (~2006), Furnace (~2005) and Attic Insulation. Partially Fenced back yard. All measurements are approximate, buyer to verify if important. Lot size from BC Assessment Authority. Great for starting out or investment! (id:6769)