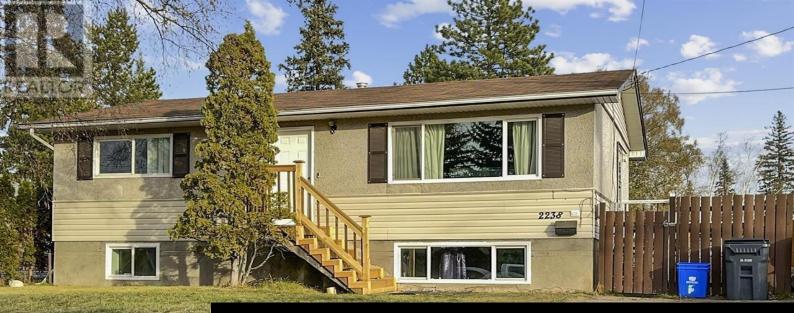

## 2238 UPLAND Street Prince George British Columbia \$335,000

INVESTORS and FIRST TIME HOMEBUYERS SUITE POTENTIAL! This centrally located 4 Bedroom 2 Bathroom home has an Outside Basement Entry with good suite potential. RT2 Zoning allows 2 units. Updates include HWT (2023), Vinyl Windows throughout, Roof (~2006), Furnace (~2005) and Attic Insulation. Partially Fenced back yard. All measurements are approximate, buyer to verify if important. Lot size from BC Assessment Authority. Great for starting out or investment! (id:6769)