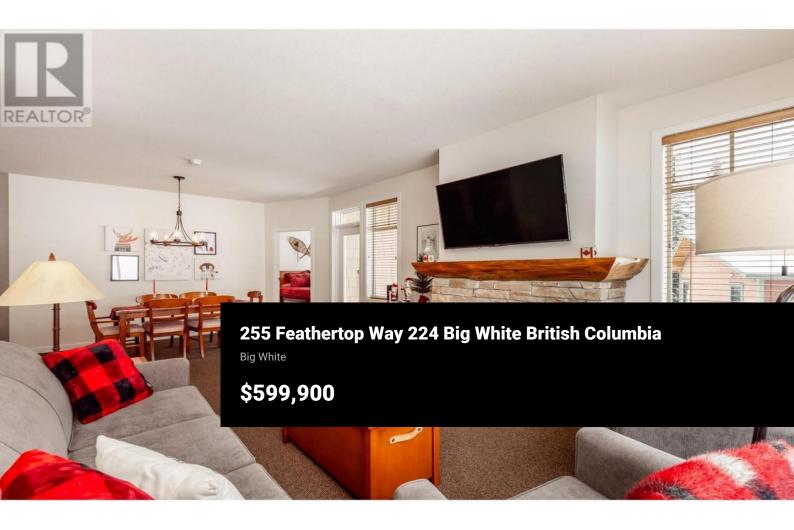

Embrace ski resort living in this charming Big White ski condo, situated just steps from the Bullet Chair, positioning you at the forefront of adventure. This bright corner unit offers a tranquil escape with two inviting bedrooms and two bathrooms, complemented by an open-concept living area. A new living room couch, which unfolds into a pullout with memory foam mattress for extra guests, is matched with cozy chairs. A stone fireplace with beautifully crafted wood mantel and electric insert creates a perfect setting for gathering and relaxing after a day in the snow. A hearty wooden dining table stands ready for shared meals, set against the warmth of the kitchen. Outside, a deck with expansive mountain views beckons, complete with a propane BBQ. This condo's location within the Sundance complex adds a luxurious touch with exceptional amenities at your disposal. Indulge in the heated outdoor pool, rejuvenate in the separate adult and kids' hot tubs & sauna, or make a splash on the waterslide. Engage in friendly competition in the games room, enjoy a movie in the dedicated movie room or maintain your fitness routine in the wellequipped center--all designed to enhance your ski getaway. The practicality of this mountain retreat includes 2 lock off storage areas (in-unit), one parking spot and a ski locker, ensuring a seamless and comfortable ski experience. Here, nestled in th...