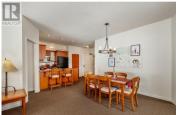

Embrace ski resort living in this charming Big White ski condo, situated just steps from the Bullet Chair, positioning you at the forefront of adventure. This bright corner unit offers a tranquil escape with two inviting bedrooms and two bathrooms, complemented by an open-concept living area. A new living room couch, which unfolds into a pullout with memory foam mattress for extra guests, is matched with cozy chairs. A stone fireplace with beautifully crafted wood mantel and electric insert creates a perfect setting for gathering and relaxing after a day in the snow. A hearty wooden dining table stands ready for shared meals, set against the warmth of the kitchen. Outside, a deck with expansive mountain views beckons, complete with a propane BBQ. This condo's location within the Sundance complex adds a luxurious touch with exceptional amenities at your disposal. Indulge in the heated outdoor pool, rejuvenate in the separate adult and kids' hot tubs & sauna, or make a splash on the waterslide. Engage in friendly competition in the games room, enjoy a movie in the dedicated movie room or maintain your fitness routine in the wellequipped center--all designed to enhance your ski getaway. The practicality of this mountain retreat includes 2 lock off storage areas (in-unit), one parking spot and a ski locker, ensuring a seamless and comfortable ski experience. Here, nestled in th...