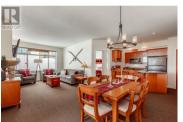

Embrace ski resort living in this charming Big White ski condo, situated just steps from the Bullet Chair, positioning you at the forefront of adventure. This bright corner unit offers a tranquil escape with two inviting bedrooms and two bathrooms, complemented by an open-concept living area. A new living room couch, which unfolds into a pullout with memory foam mattress for extra guests, is matched with cozy chairs. A stone fireplace with beautifully crafted wood mantel and electric insert creates a perfect setting for gathering and relaxing after a day in the snow. A hearty wooden dining table stands ready for shared meals, set against the warmth of the kitchen. Outside, a deck with expansive mountain views beckons, complete with a propane BBQ. This condo's location within the Sundance complex adds a luxurious touch with exceptional amenities at your disposal. Indulge in the heated outdoor pool, rejuvenate in the separate adult and kids' hot tubs & sauna, or make a splash on the waterslide. Engage in friendly competition in the games room, enjoy a movie in the dedicated movie room or maintain your fitness routine in the wellequipped center--all designed to enhance your ski getaway. The practicality of this mountain retreat includes 2 lock off storage areas (in-unit), one parking spot and a ski locker, ensuring a seamless and comfortable ski experience. Here, nestled in th...