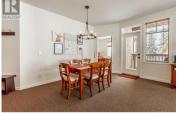

Embrace ski resort living in this charming Big White ski condo, situated just steps from the Bullet Chair, positioning you at the forefront of adventure. This bright corner unit offers a tranquil escape with two inviting bedrooms and two bathrooms, complemented by an open-concept living area. A new living room couch, which unfolds into a pullout with memory foam mattress for extra guests, is matched with cozy chairs. A stone fireplace with beautifully crafted wood mantel and electric insert creates a perfect setting for gathering and relaxing after a day in the snow. A hearty wooden dining table stands ready for shared meals, set against the warmth of the kitchen. Outside, a deck with expansive mountain views beckons, complete with a propane BBQ. This condo's location within the Sundance complex adds a luxurious touch with exceptional amenities at your disposal. Indulge in the heated outdoor pool, rejuvenate in the separate adult and kids' hot tubs & sauna, or make a splash on the waterslide. Engage in friendly competition in the games room, enjoy a movie in the dedicated movie room or maintain your fitness routine in the wellequipped center--all designed to enhance your ski getaway. The practicality of this mountain retreat includes 2 lock off storage areas (in-unit), one parking spot and a ski locker, ensuring a seamless and comfortable ski experience. Here, nestled in th...