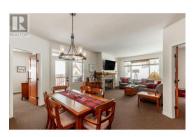

Embrace ski resort living in this charming Big White ski condo, situated just steps from the Bullet Chair, positioning you at the forefront of adventure. This bright corner unit offers a tranquil escape with two inviting bedrooms and two bathrooms, complemented by an open-concept living area. A new living room couch, which unfolds into a pullout with memory foam mattress for extra guests, is matched with cozy chairs. A stone fireplace with beautifully crafted wood mantel and electric insert creates a perfect setting for gathering and relaxing after a day in the snow. A hearty wooden dining table stands ready for shared meals, set against the warmth of the kitchen. Outside, a deck with expansive mountain views beckons, complete with a propane BBQ. This condo's location within the Sundance complex adds a luxurious touch with exceptional amenities at your disposal. Indulge in the heated outdoor pool, rejuvenate in the separate adult and kids' hot tubs & sauna, or make a splash on the waterslide. Engage in friendly competition in the games room, enjoy a movie in the dedicated movie room or maintain your fitness routine in the wellequipped center--all designed to enhance your ski getaway. The practicality of this mountain retreat includes 2 lock off storage areas (in-unit), one parking spot and a ski locker, ensuring a seamless and comfortable ski experience. Here, nestled in th...