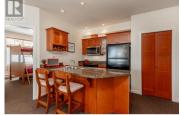

Embrace ski resort living in this charming Big White ski condo, situated just steps from the Bullet Chair, positioning you at the forefront of adventure. This bright corner unit offers a tranquil escape with two inviting bedrooms and two bathrooms, complemented by an open-concept living area. A new living room couch, which unfolds into a pullout with memory foam mattress for extra guests, is matched with cozy chairs. A stone fireplace with beautifully crafted wood mantel and electric insert creates a perfect setting for gathering and relaxing after a day in the snow. A hearty wooden dining table stands ready for shared meals, set against the warmth of the kitchen. Outside, a deck with expansive mountain views beckons, complete with a propane BBQ. This condo's location within the Sundance complex adds a luxurious touch with exceptional amenities at your disposal. Indulge in the heated outdoor pool, rejuvenate in the separate adult and kids' hot tubs & sauna, or make a splash on the waterslide. Engage in friendly competition in the games room, enjoy a movie in the dedicated movie room or maintain your fitness routine in the wellequipped center--all designed to enhance your ski getaway. The practicality of this mountain retreat includes 2 lock off storage areas (in-unit), one parking spot and a ski locker, ensuring a seamless and comfortable ski experience. Here, nestled in th...