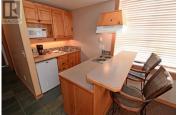

One of the nicest places to wake up to at Big White ski resort. The unit faces south and south east with corner windows offering tonnes of natural light and a perfect view of the Sunrise. Walk out your door and you are in the village centre core. The building has been well maintained and this corner unit and view are spectacular. The building has a hot tub and an incredible restaurant called the Black Diamond Grill offering some of the very best dining option on the mountain right in your building. The market is steps away as is everything else Big White has to offer. The property has been well maintained. GST is applicable. (id:6769)