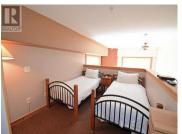

One of the nicest places to wake up to at Big White ski resort. The unit faces south and south east with corner windows offering tonnes of natural light and a perfect view of the Sunrise. Walk out your door and you are in the village centre core. The building has been well maintained and this corner unit and view are spectacular. The building has a hot tub and an incredible restaurant called the Black Diamond Grill offering some of the very best dining option on the mountain right in your building. The market is steps away as is everything else Big White has to offer. The property has been well maintained. GST is applicable. (id:6769)