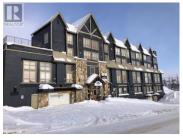

One of the nicest places to wake up to at Big White ski resort. The unit faces south and south east with corner windows offering tonnes of natural light and a perfect view of the Sunrise. Walk out your door and you are in the village centre core. The building has been well maintained and this corner unit and view are spectacular. The building has a hot tub and an incredible restaurant called the Black Diamond Grill offering some of the very best dining option on the mountain right in your building. The market is steps away as is everything else Big White has to offer. The property has been well maintained. GST is applicable. (id:6769)