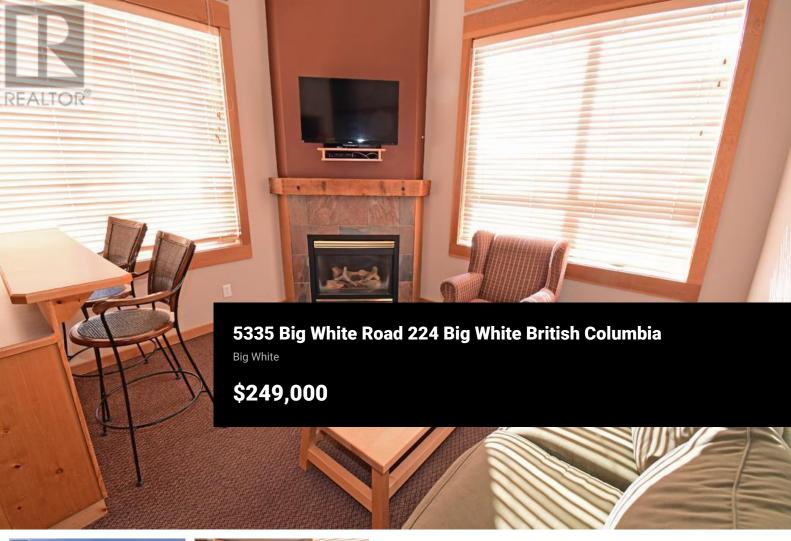

One of the nicest places to wake up to at Big White ski resort. The unit faces south and south east with corner windows offering tonnes of natural light and a perfect view of the Sunrise. Walk out your door and you are in the village centre core. The building has been well maintained and this corner unit and view are spectacular. The building has a hot tub and an incredible restaurant called the Black Diamond Grill offering some of the very best dining option on the mountain right in your building. The market is steps away as is everything else Big White has to offer. The property has been well maintained. GST is applicable. (id:6769)