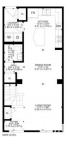

School, this community offers easy access to an extensive trail system, as well as ponds, playgrounds, and plenty of green spaces to explore. The Dow Centre is minutes away and offers 170,000+ Sq. Ft of leisure and fitness space. Hwy 21 is easily accessible, ensuring a straightforward commute. A property like this appeals to any kind of buyer or investor! You'll quickly notice the pride of ownership in this property, which has been exceptionally cared for by the original owners. The bright, open-concept main floor flows into a stunning kitchen, featuring granite counters, tile backsplash, maple cabinets, and stainless appliances. Enjoy the convenience of main floor laundry and a double detached garage with full driveway. Primary bedroom is spacious enough for a king-sized bed and includes walk in closet + a private ensuite with fully tiled shower. 2 additional bedrooms + full bath complete the upper floor. Turn key property, shows 10/10! (id:6769)