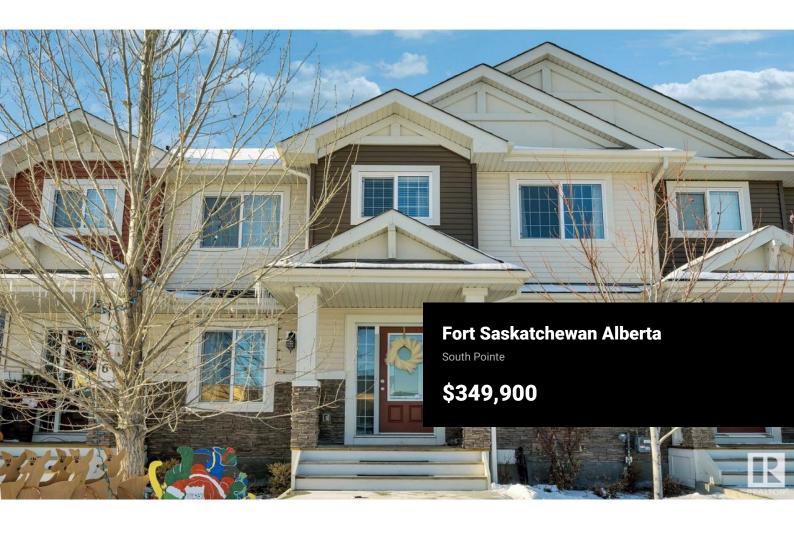

Dream Location with NO condo fees! Situated across from SouthPointe

School, this community offers easy access to an extensive trail system, as well as ponds, playgrounds, and plenty of green spaces to explore. The Dow Centre is minutes away and offers 170,000+ Sq. Ft of leisure and fitness space. Hwy 21 is easily accessible, ensuring a straightforward commute. A property like this appeals to any kind of buyer or investor! You'll quickly notice the pride of ownership in this property, which has been exceptionally cared for by the original owners. The bright, open-concept main floor flows into a stunning kitchen, featuring granite counters, tile backsplash, maple cabinets, and stainless appliances. Enjoy the convenience of main floor laundry and a double detached garage with full driveway. Primary bedroom is spacious enough for a king-sized bed and includes walk in closet + a private ensuite with fully tiled shower. 2 additional bedrooms + full bath complete the upper floor. Turn key property, shows 10/10! (id:6769)