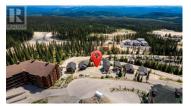

Prime building lot on Feathertop in the Terraces at Big White Ski Resort! Have an amazing, unobstructed view of the Monashee Mountain range and valley. It's the last lot available on this cul-de-sac and is truly a skin-in, ski-out lot with a groomed run literally right off the rear property line. No restrictions on build style. Plans for a contemporary 2754 sqft ski villa designed by Site Lines Architecture with approval by the Kootney District are available and permit ready. (id:6769)