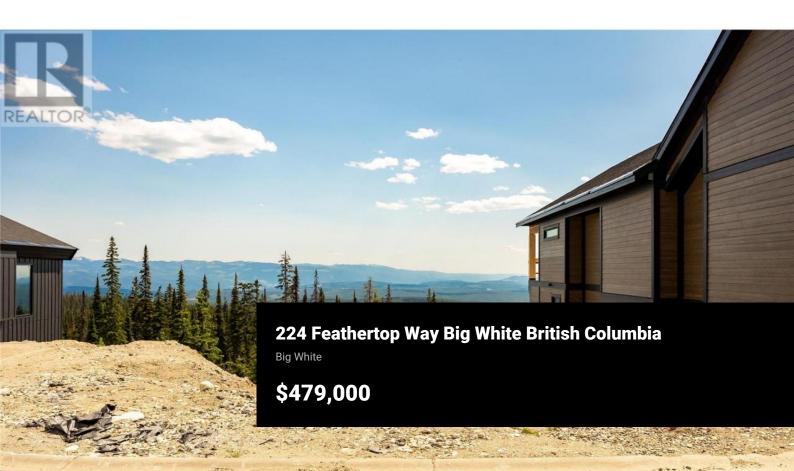

Prime building lot on Feathertop in the Terraces at Big White Ski Resort! Have an amazing, unobstructed view of the Monashee Mountain range and valley. It's the last lot available on this cul-de-sac and is truly a skin-in, ski-out lot with a groomed run literally right off the rear property line. No restrictions on build style. Plans for a contemporary 2754 sqft ski villa designed by Site Lines Architecture with approval by the Kootney District are available and permit ready. (id:6769)