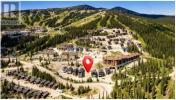

Prime building lot on Feathertop in the Terraces at Big White Ski Resort! Have an amazing, unobstructed view of the Monashee Mountain range and valley. It's the last lot available on this cul-de-sac and is truly a skin-in, ski-out lot with a groomed run literally right off the rear property line. No restrictions on build style. Plans for a contemporary 2754 sqft ski villa designed by Site Lines Architecture with approval by the Kootney District are available and permit ready. (id:6769)