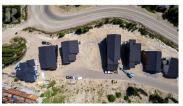

Prime building lot on Feathertop in the Terraces at Big White Ski Resort! Have an amazing, unobstructed view of the Monashee Mountain range and valley. It's the last lot available on this cul-de-sac and is truly a skin-in, ski-out lot with a groomed run literally right off the rear property line. No restrictions on build style. Plans for a contemporary 2754 sqft ski villa designed by Site Lines Architecture with approval by the Kootney District are available and permit ready. (id:6769)