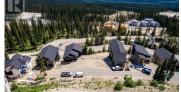

Prime building lot on Feathertop in the Terraces at Big White Ski Resort! Have an amazing, unobstructed view of the Monashee Mountain range and valley. It's the last lot available on this cul-de-sac and is truly a skin-in, ski-out lot with a groomed run literally right off the rear property line. No restrictions on build style. Plans for a contemporary 2754 sqft ski villa designed by Site Lines Architecture with approval by the Kootney District are available and permit ready. (id:6769)