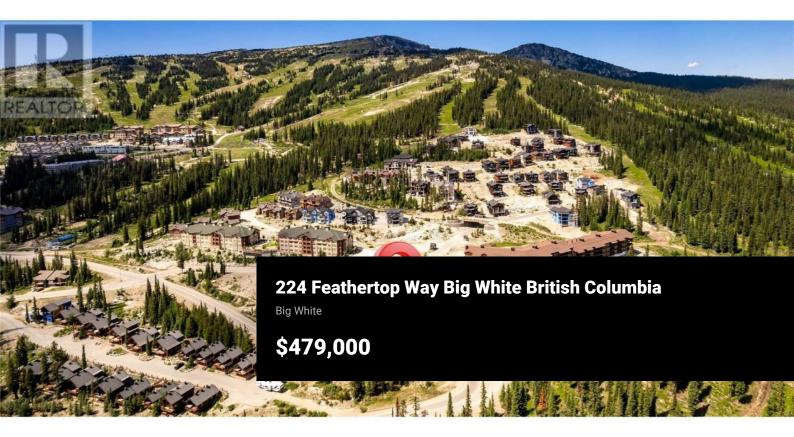

Prime opportunity to own a 0.1-acre residential lot in the sought-after Terraces at Big White! Perfect for building your dream single-family recreational ski villa, this property offers the ultimate alpine lifestyle with direct ski-in, ski-out access right off the rear property line. Located on Feathertop Way, this lot backs onto Big White Road and provides breathtaking mountain views and easy access to world-class skiing and outdoor adventures. No restrictions on build style at this location! There are plans available for a stunning 2,754 sq. ft. contemporary villa designed by the renowned Site Lines Architecture. These plans are Kootenay District-approved and permit-ready, saving you time and effort in the building process. Don't miss the chance to create your mountain escape in one of Canada's premier ski destinations. (id:6769)