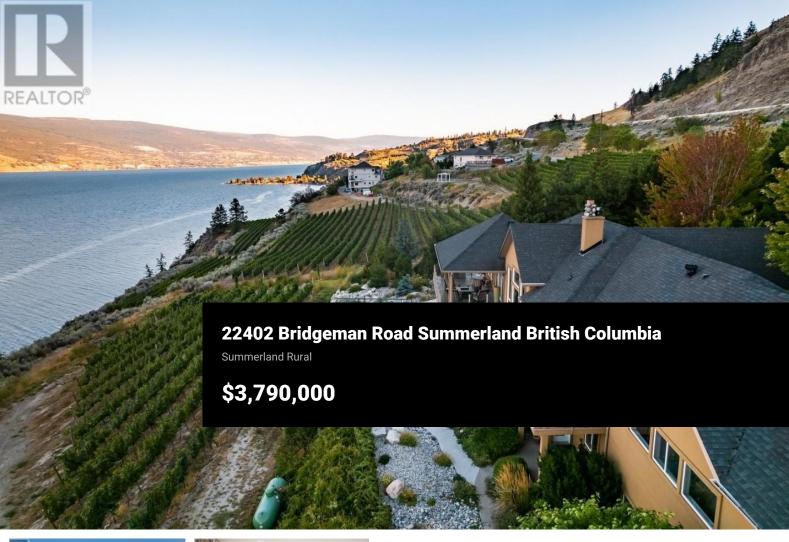

Discover this breathtaking 9.2-acre lakefront estate with panoramic lake views, nestled north of Summerland in the prestigious Okanagan Valley. This Tuscaninspired craftsman residence epitomizes refined living with extensive outdoor entertaining spaces, a propane-heated pool, and captivating vistas from every angle, creating an entertainer's paradise. The property boasts exceptional waterfront amenities including 1,200 feet of pristine lakefront access and a private dock, perfect for waterfront recreation. The fully fenced estate features paved roads throughout and includes a secluded 1-bedroom suite with its own garage, providing flexibility for guests or additional income potential. This remarkable property represents your opportunity to embrace the coveted Okanagan lifestyle in a truly spectacular lakefront setting. The combination of luxurious residential living, premium waterfront access, and stunning natural beauty creates an unparalleled estate in one of British Columbia's most desirable regions. Your forever home awaits in this rare and exceptional Okanagan Valley sanctuary. (id:6769)