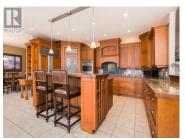

Discover this breathtaking 9.2-acre lakefront estate with panoramic lake views, nestled north of Summerland in the prestigious Okanagan Valley. This Tuscaninspired craftsman residence epitomizes refined living with extensive outdoor entertaining spaces, a propane-heated pool, and captivating vistas from every angle, creating an entertainer's paradise. The property boasts exceptional waterfront amenities including 1,200 feet of pristine lakefront access and a private dock, perfect for waterfront recreation. The fully fenced estate features paved roads throughout and includes a secluded 1-bedroom suite with its own garage, providing flexibility for guests or additional income potential. This remarkable property represents your opportunity to embrace the coveted Okanagan lifestyle in a truly spectacular lakefront setting. The combination of luxurious residential living, premium waterfront access, and stunning natural beauty creates an unparalleled estate in one of British Columbia's most desirable regions. Your forever home awaits in this rare and exceptional Okanagan Valley sanctuary. (id:6769)