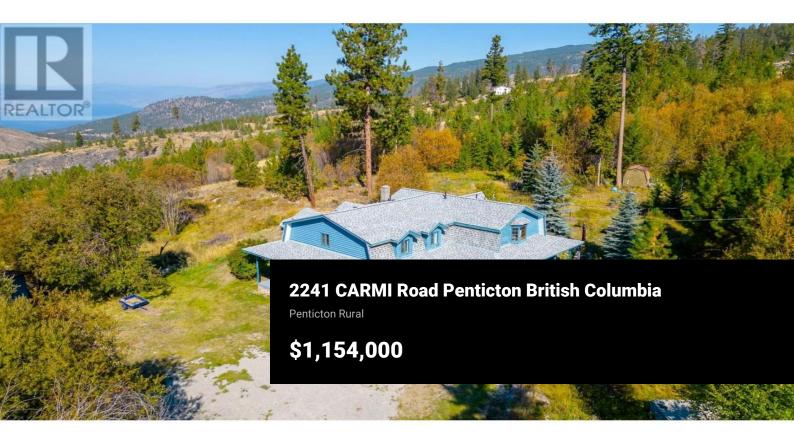

DUPLICATE LISTING Farm w/ Residence Discover an exceptional opportunity with this 10-acre estate, a rare find offering unparalleled privacy and natural beauty. Nestled in a lush, well-treed landscape, this expansive property presents a unique canvas for creating your ideal retreat. The home, ready for your vision, features a striking large stone fireplace and warm wood floors that provide a solid foundation for your vision. Inside, you'll find generous space to reimagine and customize, with ample room for comfortable living and creative updates. Step outside to embrace the tranquility of this landscape. The property includes a se crenek trickling through and sweeping views of the surrounding nature, offering a peaceful backdrop for your future home. Imagine relaxing on the wrap-around deck, surrounded by mature trees and taking in the expansive views of the lake and mountains. With 5 bedrooms and 3 bathrooms, this home provides ample space for a variety of uses, whether for a growing family, a home office, or guest accommodations. The characteristics of the property provide several options for secondary dwelling / shop locations, still allowing for plenty of privacy. This 10-acre retreat is a rare find, offering not only seclusion and privacy but also a blank slate to create a personalized sanctuary amidst nature's splendor. (id:6769)