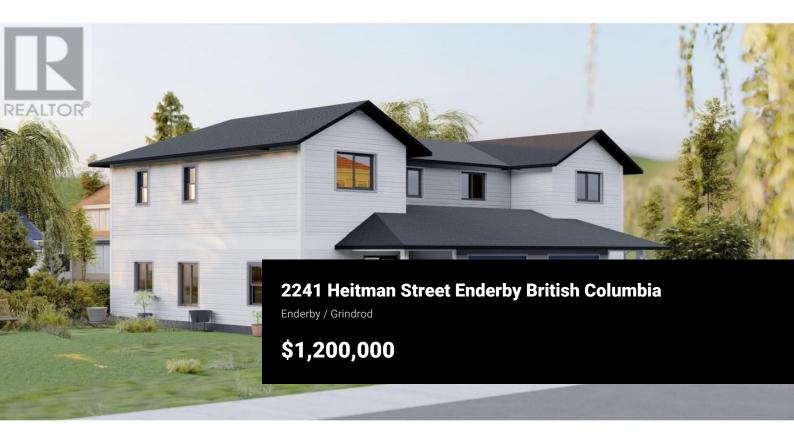

RE/MAX Kelowna 100-1553 Harvey Avenue Kelowna, BC, Canada Welcome to Viewmount Estates, Enderby's premier new subdivision, where this stunning full duplex is set to rise on one of the larger, sought-after corner lots. With construction underway, this property promises exceptional revenue potential and a modern living experience. Each side of the duplex is thoughtfully designed to maximize space and comfort. The upper level features a primary bedroom complete with an ensuite and a walk-in closet, ensuring privacy and convenience. Two additional bedrooms and a full bathroom provide ample space for family or guests. The main level is designed for seamless living and entertaining. It includes a well-appointed kitchen, perfect for culinary adventures, which flows into a spacious living room and dining area. A half bathroom and a welcoming foyer complete this level, offering both style and functionality. With its prime location in Viewmount Estates, this duplex offers not only a desirable lifestyle but also a promising investment opportunity. Whether you're looking to generate rental income or accommodate extended family, this property is poised to deliver. Photos are virtual renderings. (id:6769)