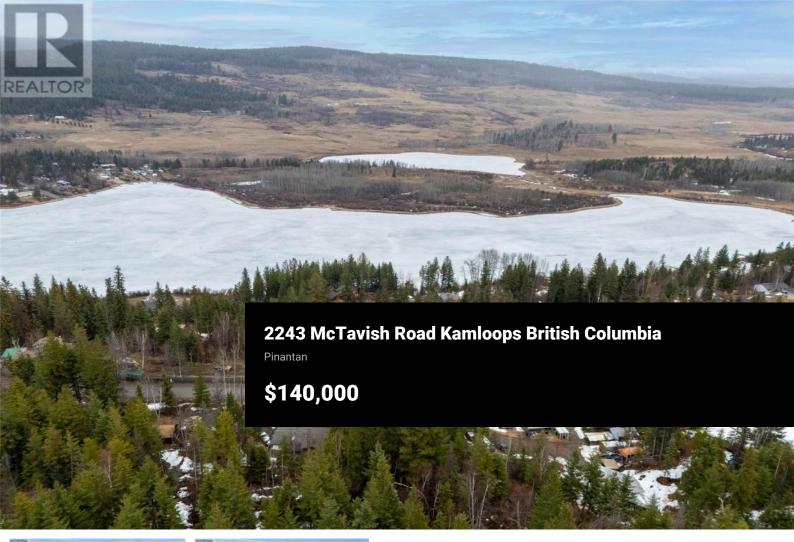

Escape to the peaceful community of Pinantan Lake with this affordable 1/4-acre lot, just a short walk from the water. Surrounded by endless outdoor adventure opportunities - fishing, hunting, snowmobiling, and only 20 minutes from Harper Mountain - this property is ideal for nature lovers. The lot features a roughed-in driveway and a cleared building site, ready for your dream home or getaway. Conveniently located just minutes from the local store and elementary school, with Kamloops less than 30 minutes away. (id:6769)