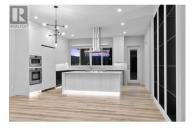

Welcome to Hihannah View, an upscale enclave in Shannon Lake. This new construction executive home features 5 spacious bedrooms and 3 full bathrooms, with a flexible floorplan perfect for entertaining. Upstairs, the great room boasts a tiled gas fireplace, with modern built in cabinet. Opening onto the oversized, covered deck, you can take-in the lake views and cozy outdoor living. The kitchen features deluxe Fisher & Paykel appliances, including a panelled refrigerator and dishwasher, gas range, and dual wall oven. A butler's pantry with another refrigerator is convenient for any chef. On this level is the primary suite, with lake views and a spa-inspired ensuite, with free-standing tub, glas & tile shower, and dual vanities. Two more bedrooms and full bath round out the main level. Downstairs is a fantastic entertaining space, perfect for games or theatre room, features a wet bar with beverage fridge. Two more large bedrooms and bathroom finish off the lower level, as well generous storage options and large laundry room. A flat, fully fenced backyard provides room for the kids and pups, with plenty of toom for a future pool. An oversized double garage and sizeable driveway has room for all the toys. Close to walk trails, Shannon Lake Golf Course, schools, and more. (id:6769)