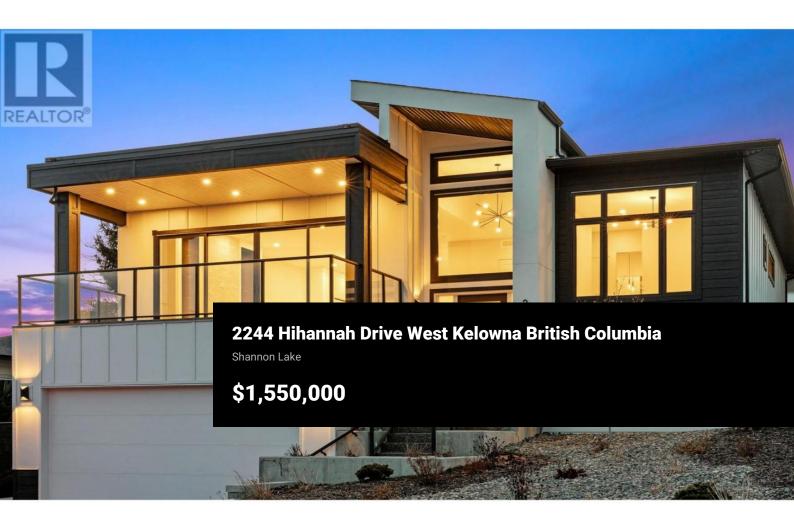

Welcome to Hihannah View, an upscale enclave in Shannon Lake. This new construction executive home features 5 spacious bedrooms and 3 full bathrooms, with a flexible floorplan perfect for entertaining. Upstairs, the great room boasts a tiled gas fireplace, with modern built in cabinet. Opening onto the oversized, covered deck, you can take-in the lake views and cozy outdoor living. The kitchen features deluxe Fisher & Paykel appliances, including a panelled refrigerator and dishwasher, gas range, and dual wall oven. A butler's pantry with another refrigerator is convenient for any chef. On this level is the primary suite, with lake views and a spa-inspired ensuite, with free-standing tub, glas & tile shower, and dual vanities. Two more bedrooms and full bath round out the main level. Downstairs is a fantastic entertaining space, perfect for games or theatre room, features a wet bar with beverage fridge. Two more large bedrooms and bathroom finish off the lower level, as well generous storage options and large laundry room. A flat, fully fenced backyard provides room for the kids and pups, with plenty of toom for a future pool. An oversized double garage and sizeable driveway has room for all the toys. Close to walk trails, Shannon Lake Golf Course, schools, and more. (id:6769)