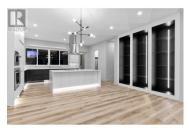

Welcome to Hihannah View, an upscale enclave in Shannon Lake. This new construction executive home features 5 spacious bedrooms and 3 full bathrooms, with a flexible floorplan perfect for entertaining. Upstairs, the great room boasts a tiled gas fireplace, with modern built in cabinet. Opening onto the oversized, covered deck, you can take-in the lake views and cozy outdoor living. The kitchen features deluxe Fisher & Paykel appliances, including a panelled refrigerator and dishwasher, gas range, and dual wall oven. A butler's pantry with another refrigerator is convenient for any chef. On this level is the primary suite, with lake views and a spa-inspired ensuite, with free-standing tub, glas & tile shower, and dual vanities. Two more bedrooms and full bath round out the main level. Downstairs is a fantastic entertaining space, perfect for games or theatre room, features a wet bar with beverage fridge. Two more large bedrooms and bathroom finish off the lower level, as well generous storage options and large laundry room. A flat, fully fenced backyard provides room for the kids and pups, with plenty of toom for a future pool. An oversized double garage and sizeable driveway has room for all the toys. Close to walk trails, Shannon Lake Golf Course, schools, and more. (id:6769)