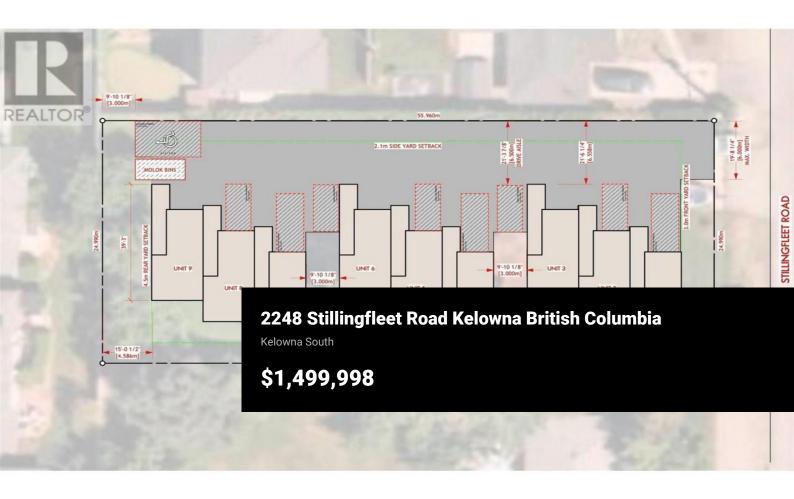

EXCEPTIONAL DEVELOPMENT OPPORTUNITY - No Assembly Required! 82' by 183'. This prime MF2-zoned property, offers an approved site plan for 9 modern townhomes - zoning supports an FAR of up to 1.0 with potential for purpose built rental. Designed for contemporary living, this fully serviced site features a thoughtfully crafted layout with ample parking and landscaped areas, boasting a Bike Score of 97 and located less than 200 meters from the Guisachan Village Starbucks. Ideal for investors or developers looking to