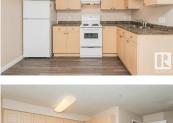

Bassault

**RE/MAX Kelowna** 100-1553 Harvey Avenue

Kelowna, BC, Canada

Welcome to the Gardens at Southfort Bend. This unit on the second floor has upgraded vinyl plank flooring throughout and newer carpet in the primary bedroom. South facing Deck for your morning coffee or evening tea. Kitchen includes Fridge and Stove . Versatile suite featuring One Bedroom Plus garden door to deck - spacious 3 piece bath with wide door ideal for wheelchair or walker accessibility. Total condo fee including the Meal plan is broken down as follows: \$620.39 condo fee which includes Heat-Water, Cable Package, Insurance, Exterior Maintenance to Building, Reserve Fund and access to all amenities in building PLUS \$390 per month for \$12 per day credit for meal plan - Medical pendant for 24hr monitoring and Bi-Monthly Housekeeping and Laundry Service Total \$1010.39 - Many amenities in the Fort Gardens at Southfort Bend such as: Restaurant - Social Programs - Billiards - Shuffleboard - Craft room - Social rooms and so much more. (id:6769)