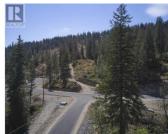

Take advantage of this fabulous opportunity to build your dream home. Treed gently sloping 2.5 acre lot with great Enderby Cliff, Shuswap River and valley views. Driveway installed, septic approved. Access off Honeysuckle. Private driveway. Fiber Optics coming soon. Area of new homes. Hwy 97A to Enderby, LEFT onto Knight Ave, RIGHT onto Salmon Arm Drive, follow all the way & go LEFT onto Gunter Ellison Road, follow & then slight RIGHT onto Twin Lakes Road then RIGHT onto Oxbow Place, follow that road into the development site. (id:6769)