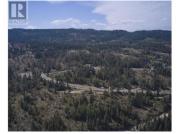

Take advantage of this fabulous opportunity to build your dream home. Treed gently sloping 2.5 acre lot with great Enderby Cliff, Shuswap River and valley views. Driveway installed, septic approved. Access off Honeysuckle. Private driveway. Fiber Optics coming soon. Area of new homes. Hwy 97A to Enderby, LEFT onto Knight Ave, RIGHT onto Salmon Arm Drive, follow all the way & go LEFT onto Gunter Ellison Road, follow & then slight RIGHT onto Twin Lakes Road then RIGHT onto Oxbow Place, follow that road into the development site. (id:6769)