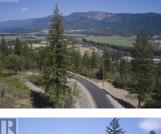

Take advantage of this fabulous opportunity to build your dream home. Treed gently sloping 2.5 acre lot with great Enderby Cliff, Shuswap River and valley views. Driveway installed, septic approved. Access off Honeysuckle. Private driveway. Fiber Optics coming soon. Area of new homes. Hwy 97A to Enderby, LEFT onto Knight Ave, RIGHT onto Salmon Arm Drive, follow all the way & go LEFT onto Gunter Ellison Road, follow & then slight RIGHT onto Twin Lakes Road then RIGHT onto Oxbow Place, follow that road into the development site. (id:6769)