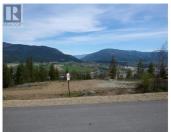

Take advantage of this fabulous opportunity to build your dream home. Treed gently sloping 2.5 acre lot with great Enderby Cliff, Shuswap River and valley views. Driveway installed, septic approved. Access off Honeysuckle. Private driveway. Fiber Optics coming soon. Area of new homes. Hwy 97A to Enderby, LEFT onto Knight Ave, RIGHT onto Salmon Arm Drive, follow all the way & go LEFT onto Gunter Ellison Road, follow & then slight RIGHT onto Twin Lakes Road then RIGHT onto Oxbow Place, follow that road into the development site. (id:6769)