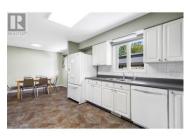

PANORAMIC LAKEVIEW.....Pride of ownership in this 4-bedroom, 3-bathroom home. The spacious kitchen, equipped with a gas stove, is a chef's dream, while the laundry room off the kitchen offers ample storage for all your needs. Enjoy cozy evenings in the open living and dining areas, featuring a lovely gas fireplace. The generous primary bedroom boasts a private ensuite with a sizable steam shower, perfect for relaxation. A large guest bedroom and full bath round out the square footage on the main level. The basement features two generous bedrooms, full bath, welcoming foyer and an extra large garage that can fit a long box truck. The exterior of this home has had extensive landscaping with a tiered yard, 10 x 10 storage shed with power and a huge stamped concrete patio. This home blends comfort and style with breathtaking lake views, making it a truly special place to call home. (id:6769)