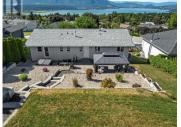

PANORAMIC LAKEVIEW.....Pride of ownership in this 4-bedroom, 3-bathroom home. The spacious kitchen, equipped with a gas stove, is a chef's dream, while the laundry room off the kitchen offers ample storage for all your needs. Enjoy cozy evenings in the open living and dining areas, featuring a lovely gas fireplace. The generous primary bedroom boasts a private ensuite with a sizable steam shower, perfect for relaxation. A large guest bedroom and full bath round out the square footage on the main level. The basement features two generous bedrooms, full bath, welcoming foyer and an extra large garage that can fit a long box truck. The exterior of this home has had extensive landscaping with a tiered yard, 10 x 10 storage shed with power and a huge stamped concrete patio. This home blends comfort and style with breathtaking lake views, making it a truly special place to call home. (id:6769)