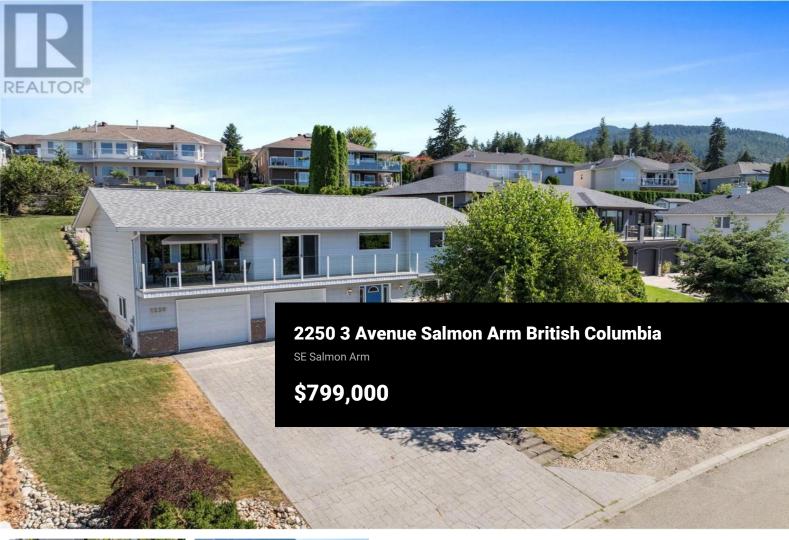

PANORAMIC LAKEVIEW.....Pride of ownership in this 4-bedroom, 3-bathroom home. The spacious kitchen, equipped with a gas stove, is a chef's dream, while the laundry room off the kitchen offers ample storage for all your needs. Enjoy cozy evenings in the open living and dining areas, featuring a lovely gas fireplace. The generous primary bedroom boasts a private ensuite with a sizable steam shower, perfect for relaxation. A large guest bedroom and full bath round out the square footage on the main level. The basement features two generous bedrooms, full bath, welcoming foyer and an extra large garage that can fit a long box truck. The exterior of this home has had extensive landscaping with a tiered yard, 10 x 10 storage shed with power and a huge stamped concrete patio. This home blends comfort and style with breathtaking lake views, making it a truly special place to call home. (id:6769)