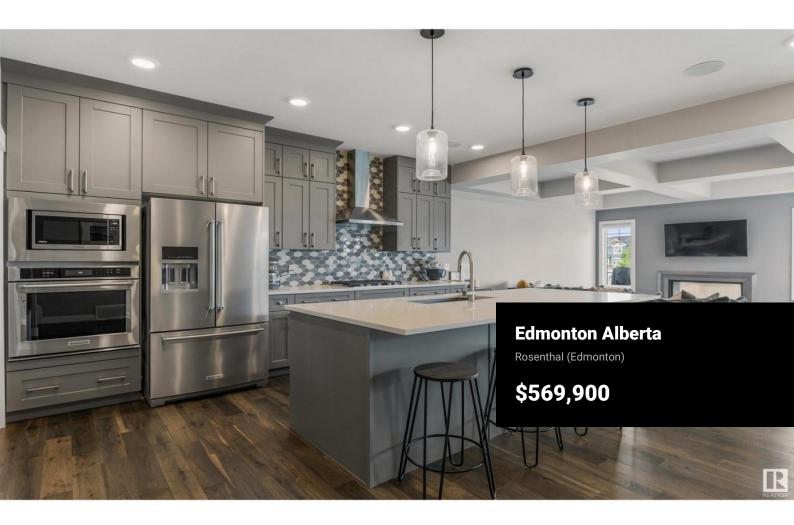

EXPERIENCE OPULANT LIVING! Thoughtfully styled and expertly crafted, there are not too many homes that will compare to the level of construction, design, and attention to detail found here. This DOLCE VITA home sits on a pie-shaped lot in a quiet cul-de-sac. It includes a well laid out floor plan (almost 1900 sq.ft), main floor laundry, wide plank hardwood and tile flooring, 9' ceilings (main floor), an abundance of windows, central A/C, 2-sided gas fireplace, custom window coverings, luxurious ensuite bath and a stunning chefs kitchen with wall oven, gas cooktop & a large island kitchen with quartz countertops. Enjoy outdoor living? The rear deck with fireplace & beautifully landscaped yard was designed with entertainment in mind. Complete with a double attached garage and ACROSS THE STREET FROM A PLAYGROUND & SPLASH PARK! BEST IN CLASS! (id:6769)