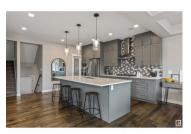

EXPERIENCE OPULANT LIVING! Thoughtfully styled and expertly crafted, there are not too many homes that will compare to the level of construction, design, and attention to detail found here. This DOLCE VITA home sits on a pie-shaped lot in a quiet cul-de-sac. It includes a well laid out floor plan (almost 1900 sq.ft), main floor laundry, wide plank hardwood and tile flooring, 9' ceilings (main floor), an abundance of windows, central A/C, 2-sided gas fireplace, custom window coverings, luxurious ensuite bath and a stunning chefs kitchen with wall oven, gas cooktop & a large island kitchen with quartz countertops. Enjoy outdoor living? The rear deck with fireplace & beautifully landscaped yard was designed with entertainment in mind. Complete with a double attached garage and ACROSS THE STREET FROM A PLAYGROUND & SPLASH PARK! BEST IN CLASS! (id:6769)