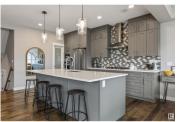

EXPERIENCE OPULANT LIVING! Thoughtfully styled and expertly crafted, there are not too many homes that will compare to the level of construction, design, and attention to detail found here. This DOLCE VITA home sits on a pie-shaped lot in a quiet cul-de-sac. It includes a well laid out floor plan (almost 1900 sq.ft), main floor laundry, wide plank hardwood and tile flooring, 9' ceilings (main floor), an abundance of windows, central A/C, 2-sided gas fireplace, custom window coverings, luxurious ensuite bath and a stunning chefs kitchen with wall oven, gas cooktop & a large island kitchen with quartz countertops. Enjoy outdoor living? The rear deck with fireplace & beautifully landscaped yard was designed with entertainment in mind. Complete with a double attached garage and ACROSS THE STREET FROM A PLAYGROUND & SPLASH PARK! BEST IN CLASS! (id:6769)