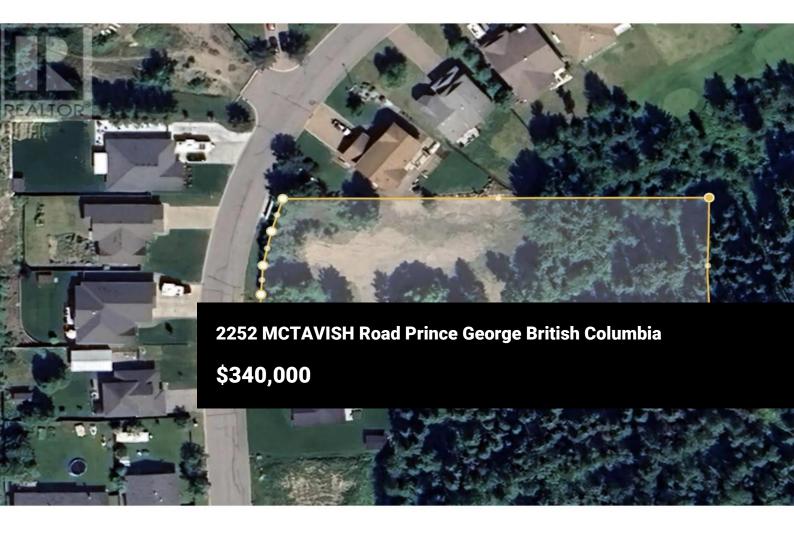

1.14 ACRE GREENBELT LOT ON ABERDEEN GLEN GOLF COURSE w
SUBDIVISION POTENTIAL! This City-serviced lot shares part of its north
property line with the Aberdeen Glen Golf Course, near the 8th Tee, and also
backs onto Aberdeen Park on the east and south boundaries. The Title is not
limited by building schemes or restrictive covenants. Build your dream home in
a desirable neighbourhood of executive homes just steps away from the golf
course. A short drive to the Spruceland Shopping Mall. DEVELOPERS:
Subdivision Potential to 2 RS2 lots; or, according to the City, potential to rezone
to RT3 Residential Cluster which may allow for developing a bare land strata
complex (Buyer to verify). Old house was removed under Permit. (id:6769)