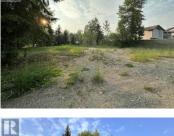

## 2252 MCTAVISH Road Prince George British Columbia \$350,000

1.14 ACRES ON ABERDEEN GLEN GOLF COURSE - AN EXCLUSIVE ESTATE OR DEVELOPMENT OPPORTUNITY! Perfectly positioned along the 8th tee of Aberdeen Glen Golf Course and backing onto the serene Aberdeen Park, this rare 1.14-acre greenbelt lot offers exceptional privacy, natural beauty, and prestige in one of Prince George's most sought-after neighborhoods. Set beside the North's Championship Golf Course, it's ideal for golf enthusiasts seeking a refined lifestyle. After your round of golf, enjoy dining at the Eagle's Nest Restaurant overlooking the course. Build a custom estate home nestled among parkland and executive residences. DEVELOPERS may explore subdivision into two 20m-wide RS2 lots or rezone to RT3 for a bare land strata (buyer to verify). Fully-serviced and close to key amenities. (id:6769)