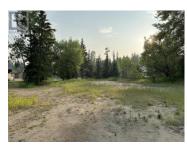

## 2252 MCTAVISH Road Prince George British Columbia \$350,000

1.14 ACRES ON ABERDEEN GLEN GOLF COURSE - AN EXCLUSIVE ESTATE OR DEVELOPMENT OPPORTUNITY! Perfectly positioned along the 8th tee of Aberdeen Glen Golf Course and backing onto the serene Aberdeen Park, this rare 1.14-acre greenbelt lot offers exceptional privacy, natural beauty, and prestige in one of Prince George's most sought-after neighborhoods. Set beside the North's Championship Golf Course, it's ideal for golf enthusiasts seeking a refined lifestyle. After your round of golf, enjoy dining at the Eagle's Nest Restaurant overlooking the course. Build a custom estate home nestled among parkland and executive residences. DEVELOPERS may explore subdivision into two 20m-wide RS2 lots or rezone to RT3 for a bare land strata (buyer to verify). Fully-serviced and close to key amenities. (id:6769)