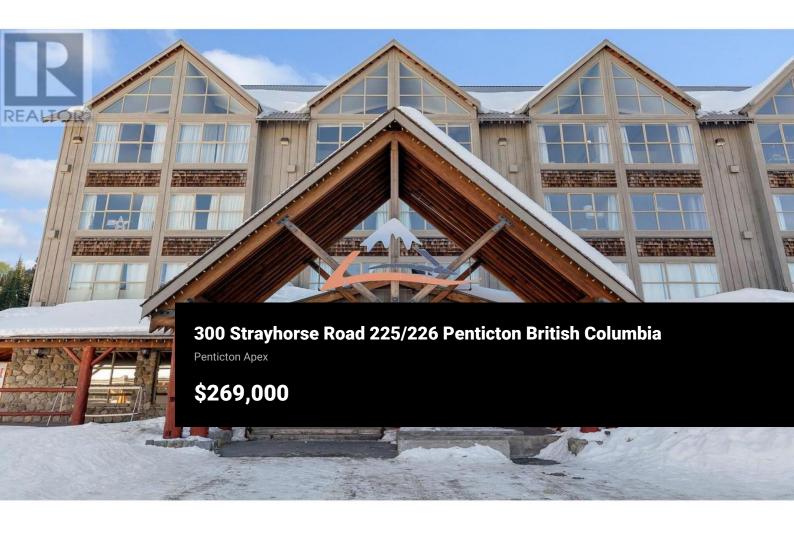

Welcome to your new home at Apex Mountain Resort. This slope side condominium comes fully furnished with interior secure access and plenty of space to spread out. The north unit comes with a kitchen, 4-piece bath and living space that converts to a bedroom with the added sofa bed. The living area includes an expansive window that takes in the morning sunlight and a cozy convenient electric fireplace to wind down by when the days activated are done. The south unit includes 2 queen beds, a dining set and another 4-piece bath. Updated including flooring, paint, furnishings and appliances. Use one side personally and rent the other for a nice income stream or rent the entire thing while you're away - can be professionally managed. All this right in the heart of the village and steps to restaurants and shops. Ski right from the front door of this complex. This is tremendous value for any ski hill. Call your agent today for a private tour. All measurements are approximate. (id:6769)