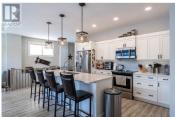

This elegent home built by award winning Dilworth Homes, the ""Catria"" model offers a unique floor plan. Open main floor plan offers vaulted ceilings and large windows for a feeling of bright and airy spaciousness. A stylish gas fireplace can be enjoyed from the kitchen through to the living area and the layout is perfect for those who like to entertain. Gourmet kitchen offers stainless appliances, quartz counter tops, abundant cupboard and counter space, walk-in pantry and a large island with breakfast bar. All amenities are immediately handy on the main floor including a full laundry. The master bedroom is bright and roomy with a walk-in closet complete with organizers and a deluxe ensuite with double sinks and tiled walk-in shower. The basement offers two bedrooms, a family room and a full bath. This home includes hot tub and golf simulator for your enjoyment. Low maintenance yard back yours is fenced for your privacy. (id:6769)