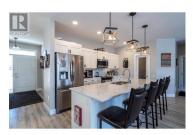

This elegent home built by award winning Dilworth Homes, the ""Catria"" model offers a unique floor plan. Open main floor plan offers vaulted ceilings and large windows for a feeling of bright and airy spaciousness. A stylish gas fireplace can be enjoyed from the kitchen through to the living area and the layout is perfect for those who like to entertain. Gourmet kitchen offers stainless appliances, quartz counter tops, abundant cupboard and counter space, walk-in pantry and a large island with breakfast bar. All amenities are immediately handy on the main floor including a full laundry. The master bedroom is bright and roomy with a walk-in closet complete with organizers and a deluxe ensuite with double sinks and tiled walk-in shower. The basement offers two bedrooms, a family room and a full bath. This home includes hot tub and golf simulator for your enjoyment. Low maintenance yard back yours is fenced for your privacy. (id:6769)