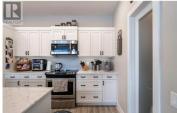

This elegent home built by award winning Dilworth Homes, the ""Catria"" model offers a unique floor plan. Open main floor plan offers vaulted ceilings and large windows for a feeling of bright and airy spaciousness. A stylish gas fireplace can be enjoyed from the kitchen through to the living area and the layout is perfect for those who like to entertain. Gourmet kitchen offers stainless appliances, quartz counter tops, abundant cupboard and counter space, walk-in pantry and a large island with breakfast bar. All amenities are immediately handy on the main floor including a full laundry. The master bedroom is bright and roomy with a walk-in closet complete with organizers and a deluxe ensuite with double sinks and tiled walk-in shower. The basement offers two bedrooms, a family room and a full bath. This home includes hot tub and golf simulator for your enjoyment. Low maintenance yard back yours is fenced for your privacy. (id:6769)