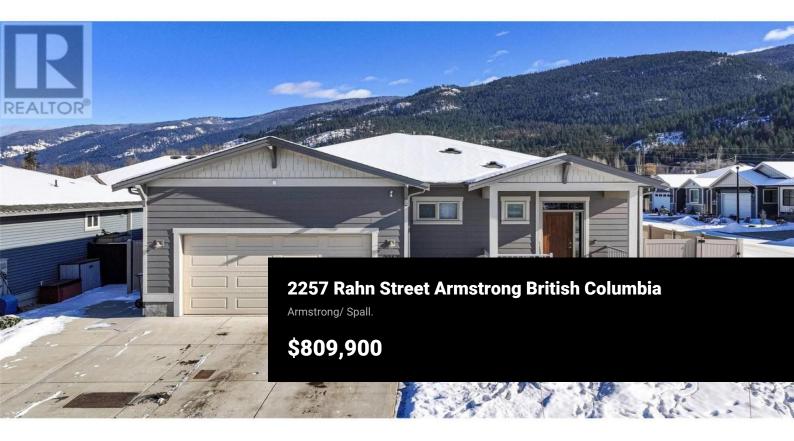

This elegent home built by award winning Dilworth Homes, the ""Catria"" model offers a unique floor plan. Open main floor plan offers vaulted ceilings and large windows for a feeling of bright and airy spaciousness. A stylish gas fireplace can be enjoyed from the kitchen through to the living area and the layout is perfect for those who like to entertain. Gourmet kitchen offers stainless appliances, quartz counter tops, abundant cupboard and counter space, walk-in pantry and a large island with breakfast bar. All amenities are immediately handy on the main floor including a full laundry. The master bedroom is bright and roomy with a walk-in closet complete with organizers and a deluxe ensuite with double sinks and tiled walk-in shower. The basement offers two bedrooms, a family room and a full bath. This home includes hot tub and golf simulator for your enjoyment. Low maintenance yard back yours is fenced for your privacy. (id:6769)