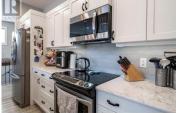

This elegent home built by award winning Dilworth Homes, the ""Catria"" model offers a unique floor plan. Open main floor plan offers vaulted ceilings and large windows for a feeling of bright and airy spaciousness. A stylish gas fireplace can be enjoyed from the kitchen through to the living area and the layout is perfect for those who like to entertain. Gourmet kitchen offers stainless appliances, quartz counter tops, abundant cupboard and counter space, walk-in pantry and a large island with breakfast bar. All amenities are immediately handy on the main floor including a full laundry. The master bedroom is bright and roomy with a walk-in closet complete with organizers and a deluxe ensuite with double sinks and tiled walk-in shower. The basement offers two bedrooms, a family room and a full bath. This home includes hot tub and golf simulator for your enjoyment. Low maintenance yard back yours is fenced for your privacy. (id:6769)