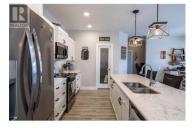

This elegent home built by award winning Dilworth Homes, the ""Catria"" model offers a unique floor plan. Open main floor plan offers vaulted ceilings and large windows for a feeling of bright and airy spaciousness. A stylish gas fireplace can be enjoyed from the kitchen through to the living area and the layout is perfect for those who like to entertain. Gourmet kitchen offers stainless appliances, quartz counter tops, abundant cupboard and counter space, walk-in pantry and a large island with breakfast bar. All amenities are immediately handy on the main floor including a full laundry. The master bedroom is bright and roomy with a walk-in closet complete with organizers and a deluxe ensuite with double sinks and tiled walk-in shower. The basement offers two bedrooms, a family room and a full bath. This home includes hot tub and golf simulator for your enjoyment. Low maintenance yard back yours is fenced for your privacy. (id:6769)