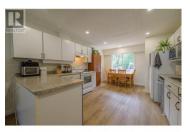

2257/2259 Valleyview Drive Kamloops British Columbia Valleyview

\$895,000

Nestled in the heart of Valleyview, this side-by-side duplex presents an exceptional opportunity for homeowners or investors alike. Each unit features 3 spacious bedrooms, 2 bathrooms, and its own laundry facilities, ensuring privacy and convenience. The 2257 side has been tastefully updated with sleek vinyl plank flooring, modern pot lights throughout the main living area, and a fully finished basement, making it a move-in-ready delight. Both sides boast newer windows, enhancing energy efficiency and curb appeal. Outside, the flat yards provide ample space for gardens and outdoor enjoyment, backing onto serene greenspace for added tranquility. With mirrored floorplans upstairs and slightly varied basement layouts offering the same square footage, this property combines functionality with charm. Don't miss out on this prime Valleyview gem! All measurements are approximate (This listing specifies measurements for 2257 side only) (id:6769)