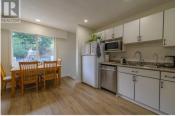

2257/2259 Valleyview Drive Kamloops British Columbia Valleyview

\$895,000

Nestled in the heart of Valleyview, this side-by-side duplex presents an exceptional opportunity for homeowners or investors alike. Each unit features 3 spacious bedrooms, 2 bathrooms, and its own laundry facilities, ensuring privacy and convenience. The 2257 side has been tastefully updated with sleek vinyl plank flooring, modern pot lights throughout the main living area, and a fully finished basement, making it a move-in-ready delight. Both sides boast newer windows, enhancing energy efficiency and curb appeal. Outside, the flat yards provide ample space for gardens and outdoor enjoyment, backing onto serene greenspace for added tranquility. With mirrored floorplans upstairs and slightly varied basement layouts offering the same square footage, this property combines functionality with charm. Don't miss out on this prime Valleyview gem! All measurements are approximate (This listing specifies measurements for 2257 side only) (id:6769)