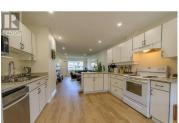

2257/2259 Valleyview Drive Kamloops British Columbia Valleyview

\$895,000

Nestled in the heart of Valleyview, this side-by-side duplex presents an exceptional opportunity for homeowners or investors alike. Each unit features 3 spacious bedrooms, 2 bathrooms, and its own laundry facilities, ensuring privacy and convenience. The 2257 side has been tastefully updated with sleek vinyl plank flooring, modern pot lights throughout the main living area, and a fully finished basement, making it a move-in-ready delight. Both sides boast newer windows, enhancing energy efficiency and curb appeal. Outside, the flat yards provide ample space for gardens and outdoor enjoyment, backing onto serene greenspace for added tranquility. With mirrored floorplans upstairs and slightly varied basement layouts offering the same square footage, this property combines functionality with charm. Don't miss out on this prime Valleyview gem! All measurements are approximate (This listing specifies measurements for 2257 side only) (id:6769)