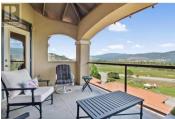

Executive Townhome with IN-HOME ELEVATOR! Easy access to all 3 levels. Fiore Del Sol's 3 bedroom plus den Executive Townhome has an elevator for easy access to all floors. Beautiful updates include hardwood floor, premium carpeting, Hunter Douglas power blinds along with a top of the line Heating and AC system and 3 gas fireplaces. One on each floor. The 3 patios take full advantage of golf course/valley views. Great location with a great view of the valley plus the Kelowna's prestigious Golf Clubs. The Main floor boasts a large bright open kitchen, living area with gas fireplace, formal dining room, private deck, spare room perfectly suited for home office or guest room. This brightly lit kitchen is equiped with top of the line appliances, custom cabinetry, breakfast bar and walk in pantry. The Second level is perfect for guests with a large bedroom, separate bathroom, wine cellar, office, second covered patio and plenty of space for gym, hobby room or workshop (presently set up as a large sewing room). The primary bedroom has an expansive 6 piece ensuite, very large walk in closet as well as a den and ample storage room. Minutes to the Kelowna airport, UBCO and Aberdeen Hall. The attached oversized double garage includes room for 2 plus 2 outside parking spots. This home has been immaculately maintained and is move in ready....you won't be disappointed. (id:6769)