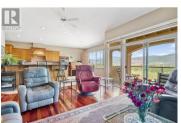

Executive Townhome with IN-HOME ELEVATOR! Easy access to all 3 levels. Fiore Del Sol's 3 bedroom plus den Executive Townhome has an elevator for easy access to all floors. Beautiful updates include hardwood floor, premium carpeting, Hunter Douglas power blinds along with a top of the line Heating and AC system and 3 gas fireplaces. One on each floor. The 3 patios take full advantage of golf course/valley views. Great location with a great view of the valley plus the Kelowna's prestigious Golf Clubs. The Main floor boasts a large bright open kitchen, living area with gas fireplace, formal dining room, private deck, spare room perfectly suited for home office or guest room. This brightly lit kitchen is equiped with top of the line appliances, custom cabinetry, breakfast bar and walk in pantry. The Second level is perfect for guests with a large bedroom, separate bathroom, wine cellar, office, second covered patio and plenty of space for gym, hobby room or workshop (presently set up as a large sewing room). The primary bedroom has an expansive 6 piece ensuite, very large walk in closet as well as a den and ample storage room. Minutes to the Kelowna airport, UBCO and Aberdeen Hall. The attached oversized double garage includes room for 2 plus 2 outside parking spots. This home has been immaculately maintained and is move in ready....you won't be disappointed. (id:6769)