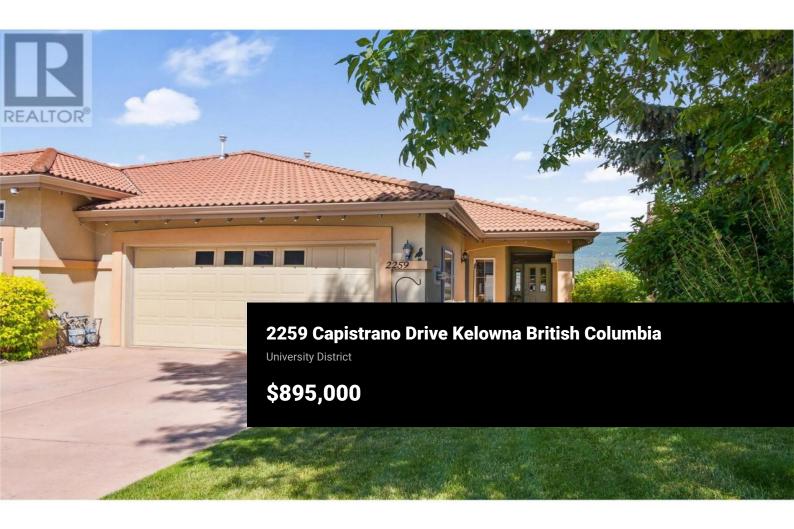

Executive Townhome with IN-HOME ELEVATOR! Easy access to all 3 levels. Fiore Del Sol's 3 bedroom plus den Executive Townhome has an elevator for easy access to all floors. Beautiful updates include hardwood floor, premium carpeting, Hunter Douglas power blinds along with a top of the line Heating and AC system. 3 patios take full advantage of golf course/valley views. Great location overlooking the 17th fairway at one of Kelowna's prestigious Golf Clubs. The Main floor boasts a large bright open kitchen, living area with gas fireplace, formal dining room, private deck, spare room perfectly suited for home office or guest room. This brightly lit kitchen is equiped with top of the line appliances, custom cabinetry, breakfast bar and walk in pantry. The Second level is perfect for guests with a large bedroom, separate bathroom, wine cellar, office, second covered patio and plenty of space for gym, hobby room or workshop (presently set up as a large sewing room). The primary bedroom has an expansive 6 piece ensuite, very large walk in closet as well as a den and ample storage room. Minutes to the Kelowna airport, UBCO and Aberdeen Hall. The attached oversized double garage includes room for 2 plus 2 outside parking spots. This home has been immaculately maintained and is move in ready....you won't be disappointed. (id:6769)