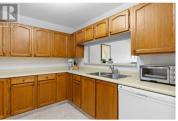

## 1045 Sutherland Avenue 226 Kelowna British Columbia Kelowna South

\$379,000

THE WONDERFUL WEDGEWOOD with INDEPENDENT LIVING AT IT'S BEST! Located on the QUIETEST SIDE of the building with BEAUTIFUL WEST FACING VIEWS towards Okanagan Lake. Spacious living room/dining room combo. Large eat-in kitchen. King size primary complete with a large walk-in closet that leads you to the 3-piece ensuite. The 2nd bedroom is also a decent size along with the 4-piece main bathroom. LARGER THAN MOST laundry room. The light & bright enclosed sunroom is included in the total square footage of the floor plan & allows you to further enjoy the views. BONUS POINTS FOR an unexpected 6' x 4' walk in storage closet located across from the kitchen, forced air heating & cooling (no window shakers here!), built-in vacuum system + an additional storage locker located on the same floor. FABULOUS AMENITIES HERE; guest suites, community garden, fitness centre, billiards/games room, workshop, car wash bay, delightful sunroom that can be enjoyed year-round, + scheduled happy hours & the option to enjoy dining room meals 3 time a week. PRIME LOCATION; right across the street from one of Kelowna's largest grocery stores with a full pharmacy & wine shop. Kelowna General Hospital is a 10-minute drive as is Parkinson Recreation Centre with indoor pool. PICKLEBALL courts are very close but not close enough that you would hear the paddling. The Wedgewood is known throughout the Okanagan fo...