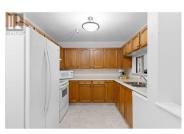

## 1045 Sutherland Avenue 226 Kelowna British Columbia Kelowna South

\$379,000

THE WONDERFUL WEDGEWOOD with INDEPENDENT LIVING AT IT'S BEST! Located on the QUIETEST SIDE of the building with BEAUTIFUL WEST FACING VIEWS towards Okanagan Lake. Spacious living room/dining room combo. Large eat-in kitchen. King size primary complete with a large walk-in closet that leads you to the 3-piece ensuite. The 2nd bedroom is also a decent size along with the 4-piece main bathroom. LARGER THAN MOST laundry room. The light & bright enclosed sunroom is included in the total square footage of the floor plan & allows you to further enjoy the views. BONUS POINTS FOR an unexpected 6' x 4' walk in storage closet located across from the kitchen, forced air heating & cooling (no window shakers here!), built-in vacuum system + an additional storage locker located on the same floor. FABULOUS AMENITIES HERE; guest suites, community garden, fitness centre, billiards/games room, workshop, car wash bay, delightful sunroom that can be enjoyed year-round, + scheduled happy hours & the option to enjoy dining room meals 3 time a week. PRIME LOCATION; right across the street from one of Kelowna's largest grocery stores with a full pharmacy & wine shop. Kelowna General Hospital is a 10-minute drive as is Parkinson Recreation Centre with indoor pool. PICKLEBALL courts are very close but not close enough that you would hear the paddling. The Wedgewood is known throughout the Okanagan fo...