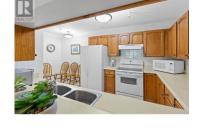

## 1045 Sutherland Avenue 226 Kelowna British Columbia Kelowna South

\$379,000

THE WONDERFUL WEDGEWOOD with INDEPENDENT LIVING AT IT'S BEST! Located on the QUIETEST SIDE of the building with BEAUTIFUL WEST FACING VIEWS towards Okanagan Lake. Spacious living room/dining room combo. Large eat-in kitchen. King size primary complete with a large walk-in closet that leads you to the 3-piece ensuite. The 2nd bedroom is also a decent size along with the 4-piece main bathroom. LARGER THAN MOST laundry room. The light & bright enclosed sunroom is included in the total square footage of the floor plan & allows you to further enjoy the views. BONUS POINTS FOR an unexpected 6' x 4' walk in storage closet located across from the kitchen, forced air heating & cooling (no window shakers here!), built-in vacuum system + an additional storage locker located on the same floor. FABULOUS AMENITIES HERE; guest suites, community garden, fitness centre, billiards/games room, workshop, car wash bay, delightful sunroom that can be enjoyed year-round, + scheduled happy hours & the option to enjoy dining room meals 3 time a week. PRIME LOCATION; right across the street from one of Kelowna's largest grocery stores with a full pharmacy & wine shop. Kelowna General Hospital is a 10-minute drive as is Parkinson Recreation Centre with indoor pool. PICKLEBALL courts are very close but not close enough that you would hear the paddling. The Wedgewood is known throughout the Okanagan fo...