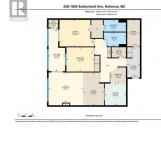

## 1045 Sutherland Avenue 226 Kelowna British Columbia Kelowna South

\$379,000

THE WONDERFUL WEDGEWOOD with INDEPENDENT LIVING AT IT'S BEST! Located on the QUIETEST SIDE of the building with BEAUTIFUL WEST FACING VIEWS towards Okanagan Lake. Spacious living room/dining room combo. Large eat-in kitchen. King size primary complete with a large walk-in closet that leads you to the 3-piece ensuite. The 2nd bedroom is also a decent size along with the 4-piece main bathroom. LARGER THAN MOST laundry room. The light & bright enclosed sunroom is included in the total square footage of the floor plan & allows you to further enjoy the views. BONUS POINTS FOR an unexpected 6' x 4' walk in storage closet located across from the kitchen, forced air heating & cooling (no window shakers here!), built-in vacuum system + an additional storage locker located on the same floor. FABULOUS AMENITIES HERE; guest suites, community garden, fitness centre, billiards/games room, workshop, car wash bay, delightful sunroom that can be enjoyed year-round, + scheduled happy hours & the option to enjoy dining room meals 3 time a week. PRIME LOCATION; right across the street from one of Kelowna's largest grocery stores with a full pharmacy & wine shop. Kelowna General Hospital is a 10-minute drive as is Parkinson Recreation Centre with indoor pool. PICKLEBALL courts are very close but not close enough that you would hear the paddling. The Wedgewood is known throughout the Okanagan fo...