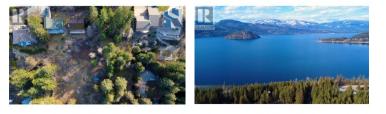

INVESTOR ALERT!! Three side by side lakeview lots, one with a 4 bed/2ba FIXER-UPPER with Lake View on a large .23 acre lot in Blind Bay! The Family has grown up and are long gone! This spacious home has been left on its own and needs a complete redo. The quality of the original build is evident in the concrete foundation, Fir 2""x10"" floor joists, 5/8"" fir plywood subfloor and generous-sized rooms. Two more lake view lots , each .27 acres, are included in the sale. AMAZING OPPORTUNITY FOR THE RIGHT PERSON!! Three lakeview lots side by side, VERY PRIVATE AND SECLUDED SETTING!! (id:6769)