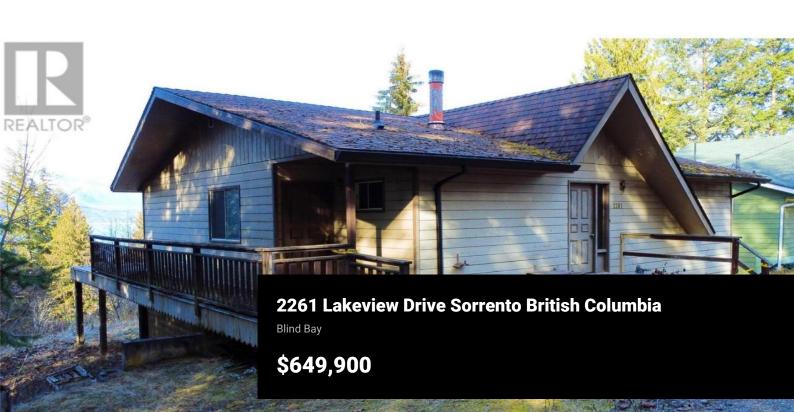

INVESTOR ALERT!! Three side by side lakeview lots, one with a 4 bed/2ba FIXER-UPPER with Lake View on a large .23 acre lot in Blind Bay! The Family has grown up and are long gone! This spacious home has been left on its own and needs a complete redo. The quality of the original build is evident in the concrete foundation, Fir 2""x10"" floor joists, 5/8"" fir plywood subfloor and generous-sized rooms. Two more lake view lots , each .27 acres, are included in the sale. AMAZING OPPORTUNITY FOR THE RIGHT PERSON!! Three lakeview lots side by side, VERY PRIVATE AND SECLUDED SETTING!! (id:6769)