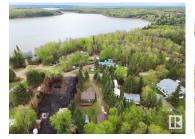

UPGRADED FULLY FURNISHED BUNGALOW WITH OVERSIZED HEATED GARAGE IN PICKEREL POINT AT SKELETON LAKE! This is an awesome opportunity to own your lake getaway that has been completely upgraded on the exterior! The lot itself is a short walk from the lakefront and is perfect mix of mature trees and open area to entertain or park the RV. The home itself boasts a long list up upgrades including new interior/exterior lights, shingles, roof vents, furnace, windows, blinds, paint, carpet, water pump & pressure tank. The garage also has been upgraded with shingles, roof vents, gas heater, interior/exterior lights, windows, siding, facia, soffits. Also included are the 5x10 utility trailer/1000L water tote, lawnmower, and snowblower! Whether you're looking for boating, swimming, quadding, skidooing or hunting Skeleton Lake and area has it all. Half way between Edmonton and Fort McMurray this is the perfect escape from the big cities. Don't miss out on this great property!