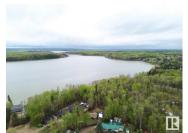

UPGRADED FULLY FURNISHED BUNGALOW WITH OVERSIZED HEATED GARAGE IN PICKEREL POINT AT SKELETON LAKE! This is an awesome opportunity to own your lake getaway that has been completely upgraded on the exterior! The lot itself is a short walk from the lakefront and is perfect mix of mature trees and open area to entertain or park the RV. The home itself boasts a long list up upgrades including new interior/exterior lights, shingles, roof vents, furnace, windows, blinds, paint, carpet, water pump & pressure tank. The garage also has been upgraded with shingles, roof vents, gas heater, interior/exterior lights, windows, siding, facia, soffits. Also included are the 5x10 utility trailer/1000L water tote, lawnmower, and snowblower! Whether you're looking for boating, swimming, quadding, skidooing or hunting Skeleton Lake and area has it all. Half way between Edmonton and Fort McMurray this is the perfect escape from the big cities. Don't miss out on this great property!