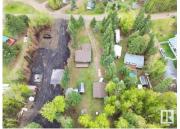

UPGRADED FULLY FURNISHED BUNGALOW WITH OVERSIZED HEATED GARAGE IN PICKEREL POINT AT SKELETON LAKE! This is an awesome opportunity to own your lake getaway that has been completely upgraded on the exterior! The lot itself is a short walk from the lakefront and is perfect mix of mature trees and open area to entertain or park the RV. The home itself boasts a long list up upgrades including new interior/exterior lights, shingles, roof vents, furnace, windows, blinds, paint, carpet, water pump & pressure tank. The garage also has been upgraded with shingles, roof vents, gas heater, interior/exterior lights, windows, siding, facia, soffits. Also included are the 5x10 utility trailer/1000L water tote, lawnmower, and snowblower! Whether you're looking for boating, swimming, quadding, skidooing or hunting Skeleton Lake and area has it all. Half way between Edmonton and Fort McMurray this is the perfect escape from the big cities. Don't miss out on this great property!