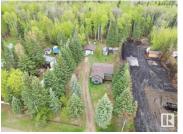

UPGRADED FULLY FURNISHED BUNGALOW WITH OVERSIZED HEATED GARAGE IN PICKEREL POINT AT SKELETON LAKE! This is an awesome opportunity to own your lake getaway that has been completely upgraded on the exterior! The lot itself is a short walk from the lakefront and is perfect mix of mature trees and open area to entertain or park the RV. The home itself boasts a long list up upgrades including new interior/exterior lights, shingles, roof vents, furnace, windows, blinds, paint, carpet, water pump & pressure tank. The garage also has been upgraded with shingles, roof vents, gas heater, interior/exterior lights, windows, siding, facia, soffits. Also included are the 5x10 utility trailer/1000L water tote, lawnmower, and snowblower! Whether you're looking for boating, swimming, quadding, skidooing or hunting Skeleton Lake and area has it all. Half way between Edmonton and Fort McMurray this is the perfect escape from the big cities. Don't miss out on this great property!