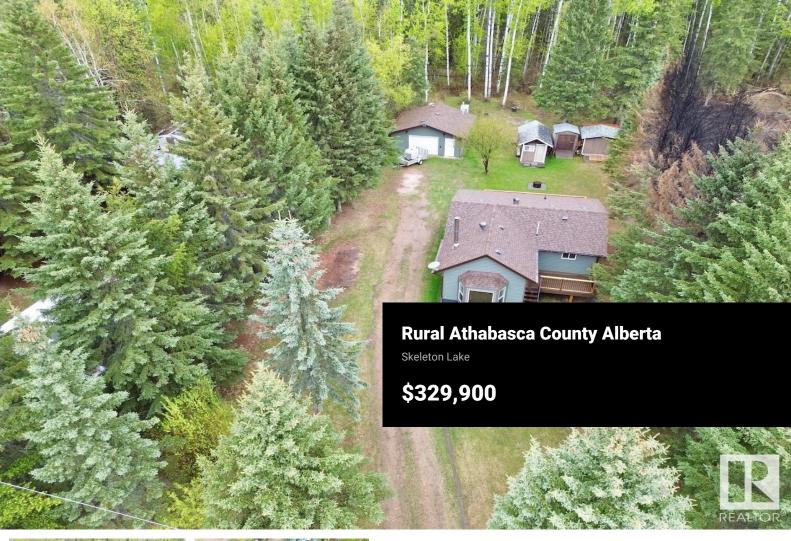

UPGRADED FULLY FURNISHED BUNGALOW WITH OVERSIZED HEATED GARAGE IN PICKEREL POINT AT SKELETON LAKE! This is an awesome opportunity to own your lake getaway that has been completely upgraded on the exterior! The lot itself is a short walk from the lakefront and is perfect mix of mature trees and open area to entertain or park the RV. The home itself boasts a long list up upgrades including new interior/exterior lights, shingles, roof vents, furnace, windows, blinds, paint, carpet, water pump & pressure tank. The garage also has been upgraded with shingles, roof vents, gas heater, interior/exterior lights, windows, siding, facia, soffits. Also included are the 5x10 utility trailer/1000L water tote, lawnmower, and snowblower! Whether you're looking for boating, swimming, quadding, skidooing or hunting Skeleton Lake and area has it all. Half way between Edmonton and Fort McMurray this is the perfect escape from the big cities. Don't miss out on this great property!