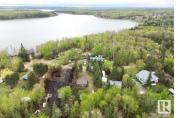

UPGRADED FULLY FURNISHED BUNGALOW WITH OVERSIZED HEATED GARAGE IN PICKEREL POINT AT SKELETON LAKE! This is an awesome opportunity to own your lake getaway that has been completely upgraded on the exterior! The lot itself is a short walk from the lakefront and is perfect mix of mature trees and open area to entertain or park the RV. The home itself boasts a long list up upgrades including new interior/exterior lights, shingles, roof vents, furnace, windows, blinds, paint, carpet, water pump & pressure tank. The garage also has been upgraded with shingles, roof vents, gas heater, interior/exterior lights, windows, siding, facia, soffits. Also included are the 5x10 utility trailer/1000L water tote, lawnmower, and snowblower! Whether you're looking for boating, swimming, quadding, skidooing or hunting Skeleton Lake and area has it all. Half way between Edmonton and Fort McMurray this is the perfect escape from the big cities. Don't miss out on this great property!