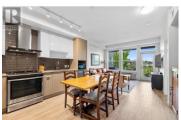

## **1775 Chapman Place 227 Kelowna British Columbia** Kelowna South

\$399,900

#227 1775 CHAPMAN PL

The perfect quiet park-side condo with parking! Located in highly desirable Central Green Two, this bright south facing one bedroom home overlooks beautiful Rowcliffe Park and is just steps from Kelowna's downtown core. The kitchen is fully equipped with quartz countertops, Whirlpool appliances and a stainless Panasonic refrigerator giving the home a sleek and modern feel. Step outside to your spacious covered balcony that extends the entire width of the condo providing plenty of outdoor living space. This home features one secure parking stall in the secure underground parking lot plus a storage locker located inside a locked area not visible to passersby. Shopping, dining, groceries, beaches, and schools are all within a block or two, and Kelowna General Hospital is just a 5 minute drive. Rowcliffe Park is attached to a small dog park & also has a community garden for those with a green thumb. This is a truly unique spot to live amongst lush greenery in a peaceful environment with close proximity to necessary amenities. Long term rentals permitted. Pets permitted--2 dogs or 2 cats or 1 of each with no size restrictions. Measurements taken from iguide. (id:6769)