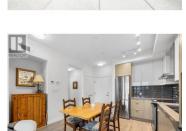

## **1775 Chapman Place 227 Kelowna British Columbia** Kelowna South

\$399,900

#227 1775 CHAPMAN PL

The perfect quiet park-side condo with parking! Located in highly desirable Central Green Two, this bright south facing one bedroom home overlooks beautiful Rowcliffe Park and is just steps from Kelowna's downtown core. The kitchen is fully equipped with quartz countertops, Whirlpool appliances and a stainless Panasonic refrigerator giving the home a sleek and modern feel. Step outside to your spacious covered balcony that extends the entire width of the condo providing plenty of outdoor living space. This home features one secure parking stall in the secure underground parking lot plus a storage locker located inside a locked area not visible to passersby. Shopping, dining, groceries, beaches, and schools are all within a block or two, and Kelowna General Hospital is just a 5 minute drive. Rowcliffe Park is attached to a small dog park & also has a community garden for those with a green thumb. This is a truly unique spot to live amongst lush greenery in a peaceful environment with close proximity to necessary amenities. Long term rentals permitted. Pets permitted--2 dogs or 2 cats or 1 of each with no size restrictions. Measurements taken from iguide. (id:6769)