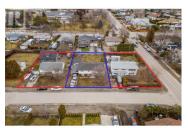

Jump on this rare opportunity to purchase a 0.43-acre redevelopment lot (Option of 3rd Lot 2261 Burnett totalling 0.63 Acres) near Kelowna General Hospital (This lot is .224 Acre). The properties consist of a corner lot with lane, Burnett and Rose access located on major transit support corridor. Holding income provided from residential homes with up and down tenants. 6 story building comprised of townhome condo mix. 2 titles, must be purchased in conjunction with 2281 Burnett. 5 Min to Kelowna's DT Core and the New UBC Campus (id:6769)