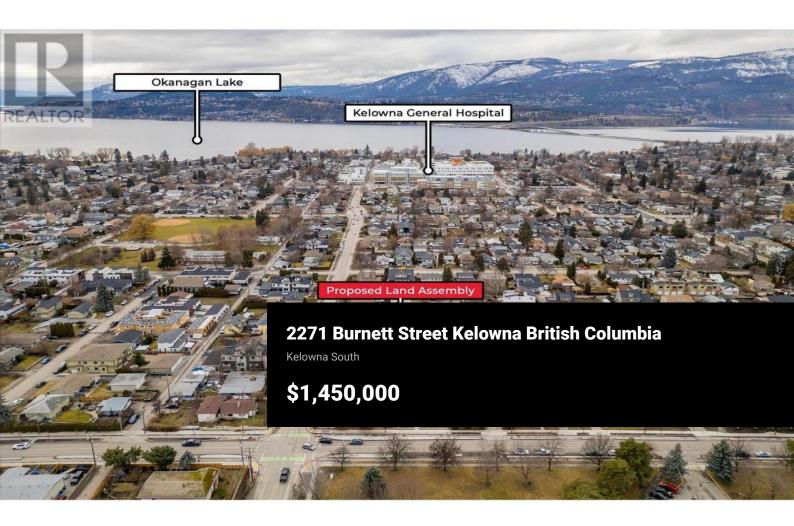

Jump on this rare opportunity to purchase a 0.43-acre redevelopment lot (Option of 3rd Lot 2261 Burnett totalling 0.63 Acres) near Kelowna General Hospital (This lot is .224 Acre). The properties consist of a corner lot with lane, Burnett and Rose access located on major transit support corridor. Holding income provided from residential homes with up and down tenants. 6 story building comprised of townhome condo mix. 2 titles, must be purchased in conjunction with 2281 Burnett. 5 Min to Kelowna's DT Core and the New UBC Campus (id:6769)